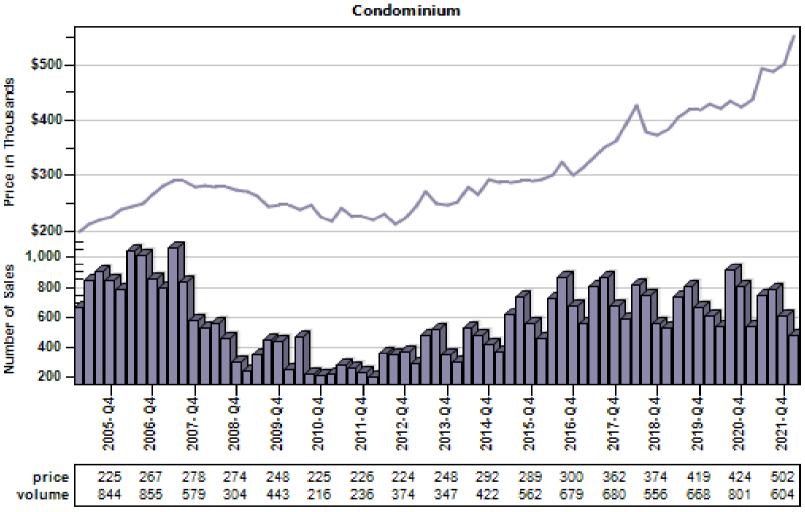

### King County Average Condominium Price and Sales

## Snohomish County Average Condominium Price and Sales