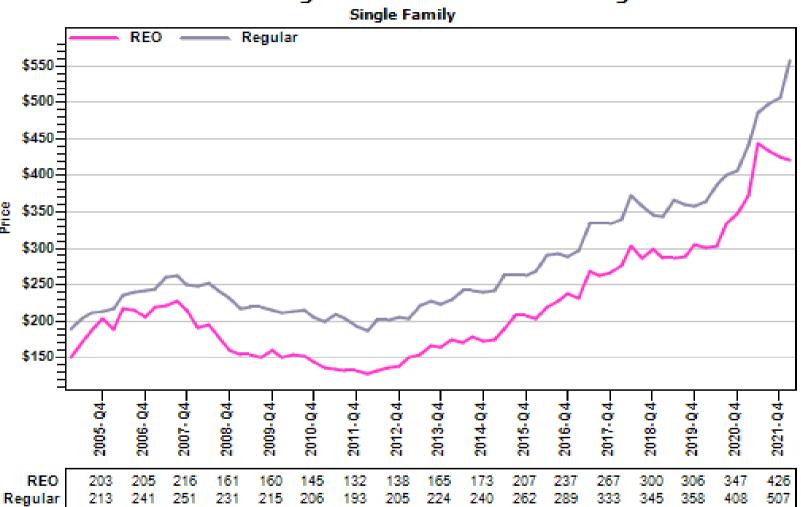

## Snohomish County Single Family Regular and REO Average Sold Price Per Living Area

#### REO vs Regular Sold Price Per Living