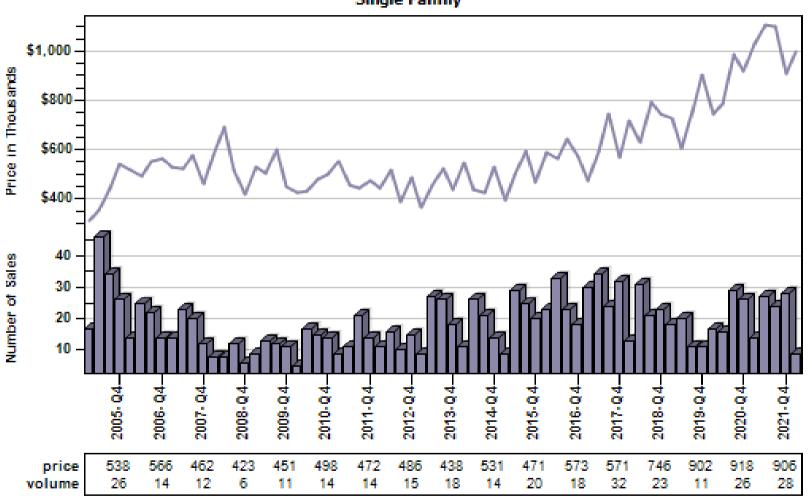

Price and Sales



### Lynnwood Single Family Average Price and Sales



### Marysville Single Family Average Price and Sales



#### Monroe Single Family Average Price and Sales



### Mountlake Terrace Single Family Average Price and Sales



### Mukilteo Single Family Average Price and Sales



### Snohomish Single Family Average Price and Sales



### Stanwood Single Family Average Price and Sales



### Sultan Single Family Average Price and Sales



### Anderson Island Single Family Average Price and Sales



#### Bonney Lake Single Family Average Price and Sales



### Buckley Single Family Average Price and Sales





#### Dupont Single Family Average Price and Sales



#### Eatonville Single Family Average Price and Sales



#### Fox Island Single Family Average Price and Sales



#### Gig Harbor Single Family Average Price and Sales



#### Graham Single Family Average Price and Sales



#### Lakebay Single Family Average Price and Sales





### Lakewood Single Family Average Price and Sales



#### Milton Single Family Average Price and Sales



#### Orting Single Family Average Price and Sales





#### Puyallup Single Family Average Price and Sales



### Roy Single Family Average Price and Sales



### Spanaway Single Family Average Price and Sales



#### Steilacoom Single Family Average Price and Sales



#### Sumner Single Family Average Price and Sales



#### Tacoma Single Family Average Price and Sales



#### University Place Single Family Average Price and Sales