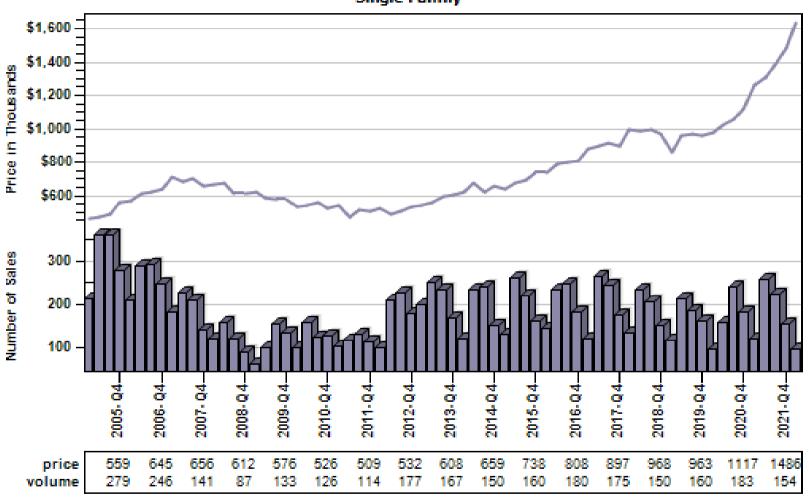

r Living Area Distribution

## Regular Price Per Square Foot of Living Area Distribution Single Family



Price per Living Range

### Pierce County Single Family Regular Sales By Price Range

#### Regular Number of Sales by Price (in Thousands) Range





### Auburn Single Family Average Price and Sales



#### Bellevue Single Family Average Price and Sales



### Black Diamond Single Family Average Price and Sales



### Bothell Single Family Average Price and Sales



### Carnation Single Family Average Price and Sales



### Duvall Single Family Average Price and Sales



### Enumclaw Single Family Average Price and Sales



### Fall City Single Family Average Price and Sales



### Federal Way Single Family Average Price and Sales



### Issaquah Single Family Average Price and Sales



### Kenmore Single Family Average Price and Sales



### Kent Single Family Average Price and Sales



### Kirkland Single Family Average Price and Sales





### Maple Valley Single Family Average Price and Sales



### Medina Single Family Average Price and Sales



### Mercer Island Single Family Average Price and Sales



### North Bend Single Family Average Price and Sales



### Pacific Single Family Average Price and Sales



### Ravensdale Single Family Average Price and Sales



### Redmond Single Family Average Price and Sales



#### Renton Single Family Average Price and Sales



### Sammamish Single Family Average Price and Sales



### Seattle Single Family Average Price and Sales





### Snoqualmie Single Family Average Price and Sales



### Vashon Single Family Average