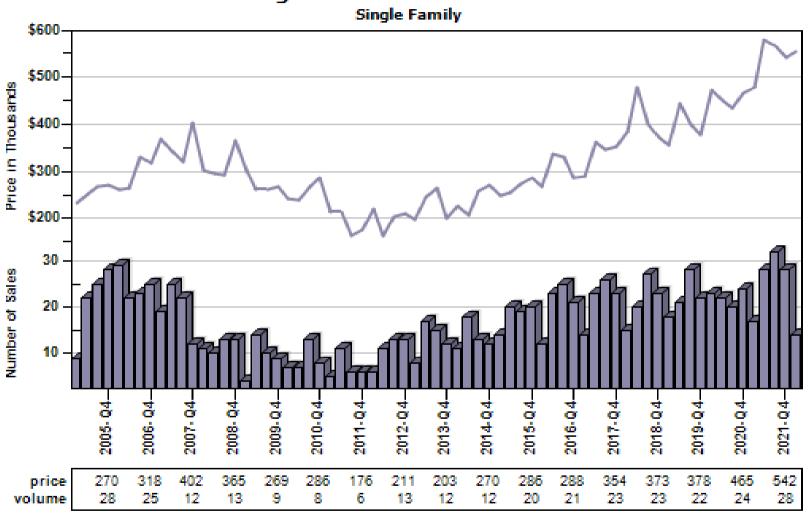

Average Price and Sales



### Snohomish Single Family Average Price and Sales



### Stanwood Single Family Average Price and Sales



### Sultan Single Family Average Price and Sales



### Anderson Island Single Family Average Price and Sales



#### Bonney Lake Single Family Average Price and Sales



### Buckley Single Family Average Price and Sales





#### Dupont Single Family Average Price and Sales



#### Eatonville Single Family Average Price and Sales



#### Fox Island Single Family Average Price and Sales



#### Gig Harbor Single Family Average Price and Sales



#### Graham Single Family Average Price and Sales



#### Lakebay Single Family Average Price and Sales





### Lakewood Single Family Average Price and Sales



#### Milton Single Family Average Price and Sales



#### Orting Single Family Average Price and Sales





#### Puyallup Single Family Average Price and Sales



### Roy Single Family Average Price and Sales



### Spanaway Single Family Average Price and Sales



#### Steilacoom Single Family Average Price and Sales



#### Sumner Single Family Average Price and Sales



#### Tacoma Single Family Average Price and Sales



#### University Place Single Family Average Price and Sales