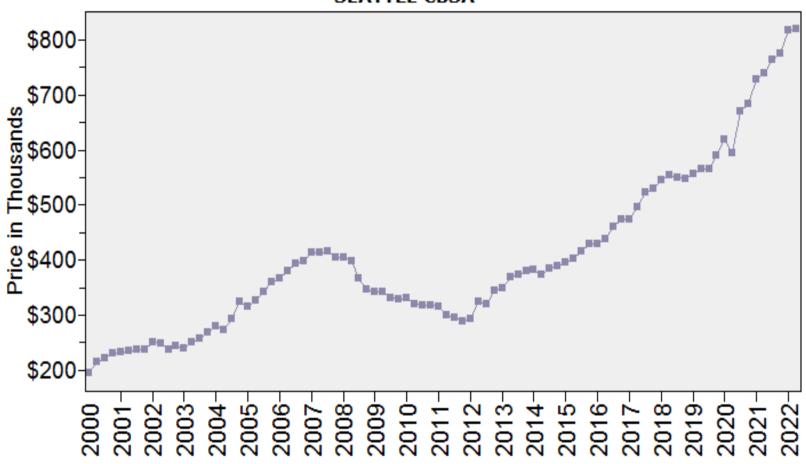

#### Seattle CBSA Median Existing Single Family Price

## Median Price - Single Family SEATTLE CBSA