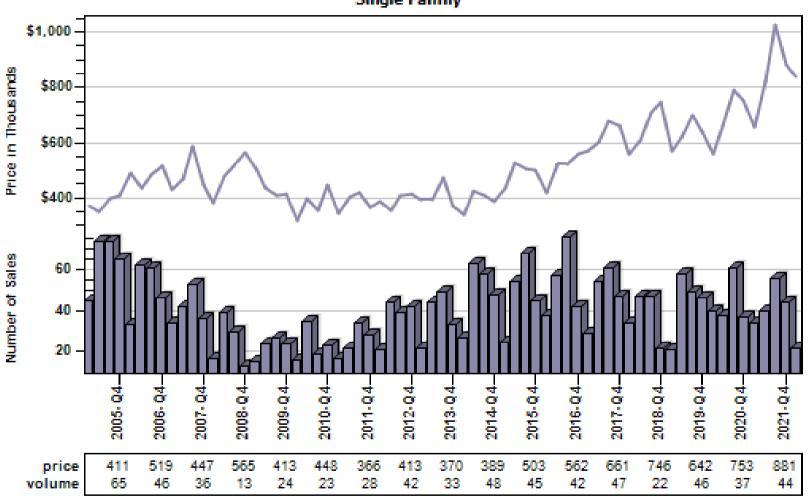

### Pierce County Average Single Family Price and Sales

## Pierce County Average Single Family Price and Sales