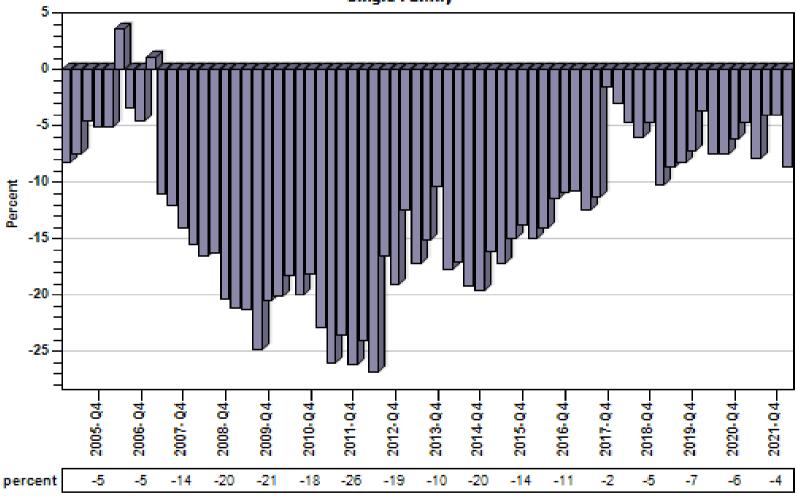

#### **REO vs Regular Sold Price Per Living**

## King County Single Family REO vs Regular Price Per Living Percent Discount

REO % Discount To Regular Average Sold Price Per Living
Single Family