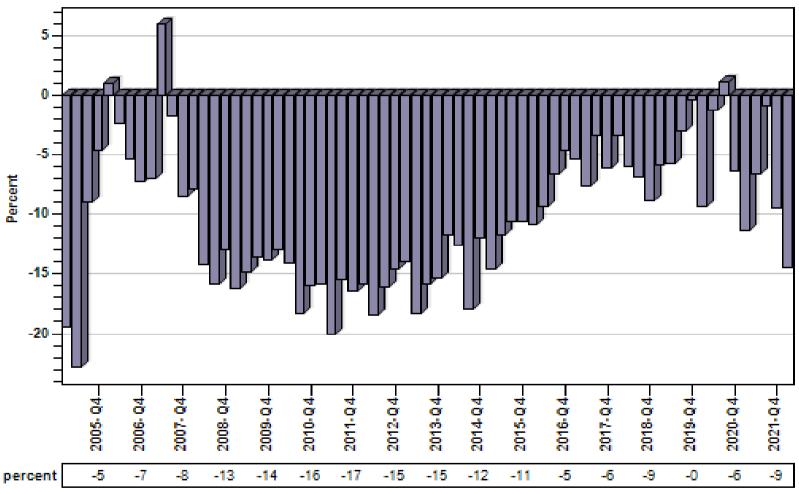

#### **REO vs Regular Sold Price Per Living**

## King County Single Family REO vs Regular Price Per Living Percent Discount

REO % Discount To Regular Average Sold Price Per Living
Single Family