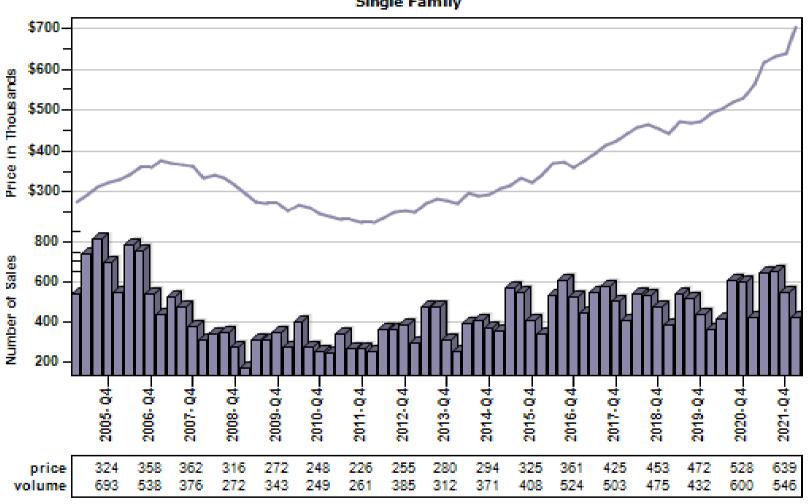

### Snohomish County Average Single Family Price and Sales

### Regular Average Sold Price and Number of Sales