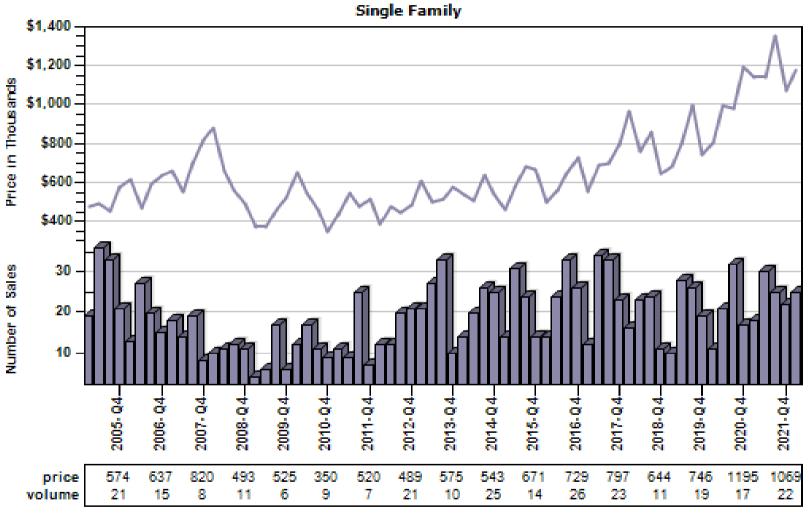

on**

Single Family



Price Range in Thousands

## Pierce County Regular Single Family Past Year Sold Price Per Living Area Distribution

## Regular Price Per Square Foot of Living Area Distribution Single Family



Price per Living Range

### Pierce County Single Family Regular Sales By Price Range

#### Regular Number of Sales by Price (in Thousands) Range





### Auburn Single Family Average Price and Sales



#### Bellevue Single Family Average Price and Sales



### Black Diamond Single Family Average Price and Sales



### Bothell Single Family Average Price and Sales



### Carnation Single Family Average Price and Sales



### Duvall Single Family Average Price and Sales



### Enumclaw Single Family Average Price and Sales



### Fall City Single Family Average Price and Sales



### Federal Way Single Family Average Price and Sales



### Issaquah Single Family Average Price and Sales



### Kenmore Single Family Average Price and Sales



### Kent Single Family Average Price and Sales



### Kirkland Single Family Average Price and Sales





### Maple Valley Single Family Average Price and Sales



### Medina Single Family Average Price and Sales



### Mercer Island Single Family Average Price and Sales



### North Bend Single Family Average Price and Sales



### Pacific Single Family Average Price and Sales



### Ravensdale Single Family Average Price and Sales



### Redmond Single Family Average Price and Sales



#### Renton Single Family Average Price and Sales



### Sammamish Single Family Average Price and Sales



### Seattle Single Family Average