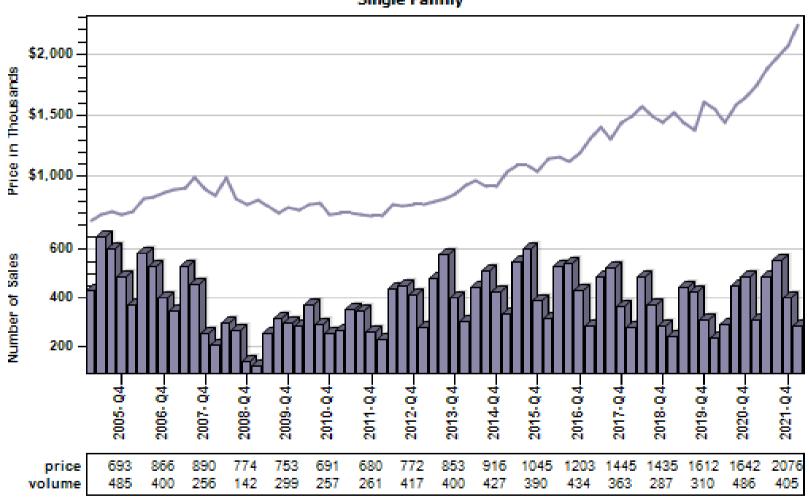

a

#### REO vs Regular Sold Price Per Living



## Pierce County Single Family REO vs Regular Price Per Living Percent Discount

## REO % Discount To Regular Average Sold Price Per Living Single Family



## Pierce County Regular Single Family Past Year Sold Price Distribution

#### **Regular Sold Price In Thousands Distribution**

Single Family



Price Range in Thousands

## Pierce County Regular Single Family Past Year Sold Price Per Living Area Distribution

## Regular Price Per Square Foot of Living Area Distribution Single Family



Price per Living Range

### Pierce County Single Family Regular Sales By Price Range

#### Regular Number of Sales by Price (in Thousands) Range





### Auburn Single Family Average Price and Sales



#### Bellevue Single Family Average Price and Sales



### Black Diamond Single Family Average Price and Sales



### Bothell Single Family Average Price and Sales



### Carnation Single Family Average Price and Sales



### Duvall Single Family Average Price and Sales



### Enumclaw Single Family Average Price and Sales



### Fall City Single Family Average Price and Sales



### Federal Way Single Family Average Price and Sales



### Issaquah Single Family Average Price and Sales



### Kenmore Single Family Average Price and Sales



### Kent Single Family Average Price and Sales



### Kirkland Single Family Average Price and Sales





### Maple Valley Single Family Average Price and Sales



### Medina Single Family Average Price and Sales



### Mercer Island Single Family Average Price and Sales



### North Bend Single Family Av