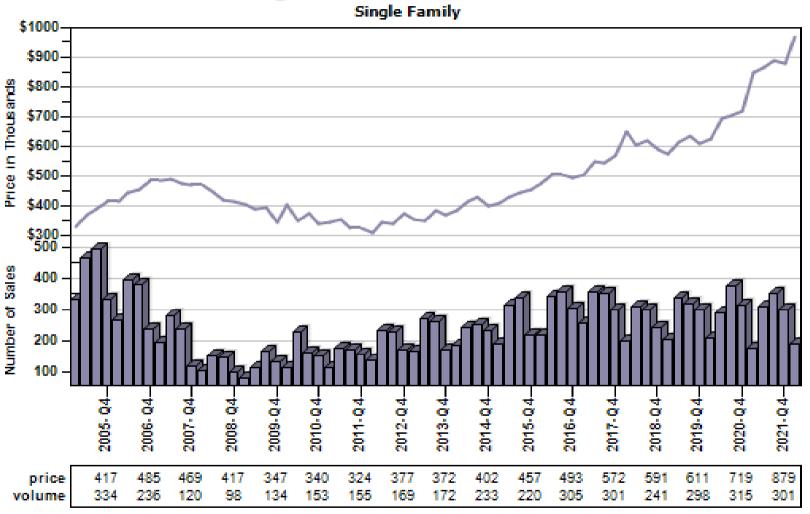

### King County Average Single Family Price and Sales

#### Regular Average Sold Price and Number of Sales

## King County Average Single Family Price and Sales