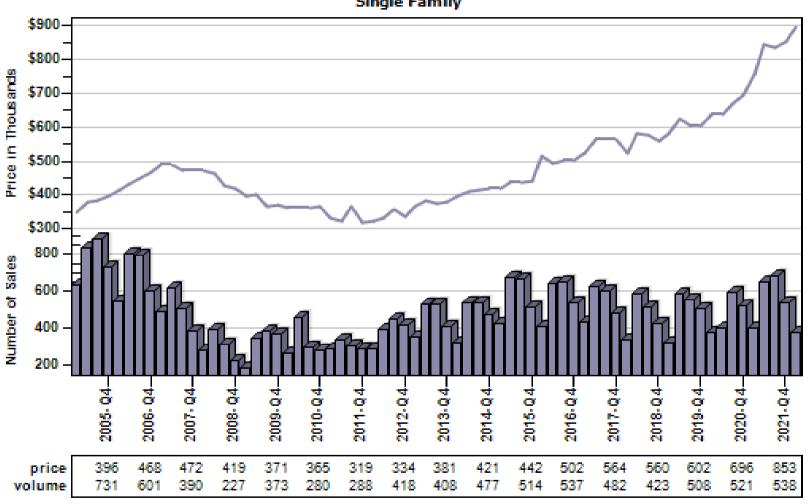

### King County Average Single Family Price and Sales

#### Regular Average Sold Price and Number of Sales

## King County Average Single Family Price and Sales