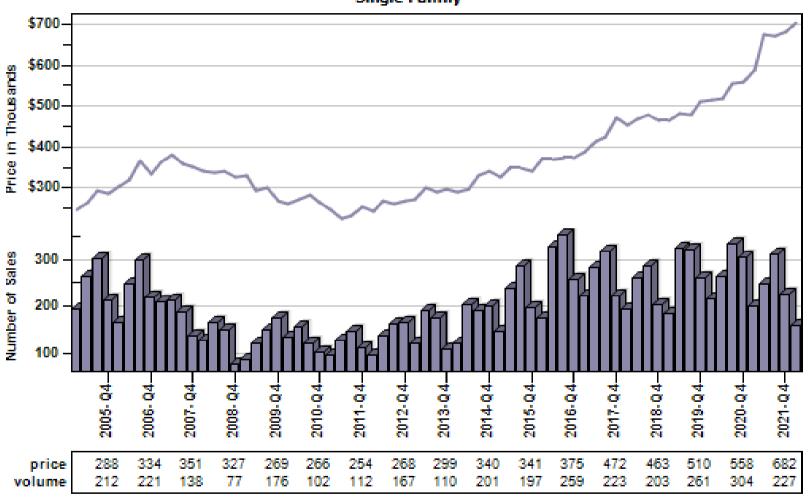

### Pierce County Average Single Family Price and Sales

#### Regular Average Sold Price and Number of Sales

## Pierce County Average Single Family Price and Sales