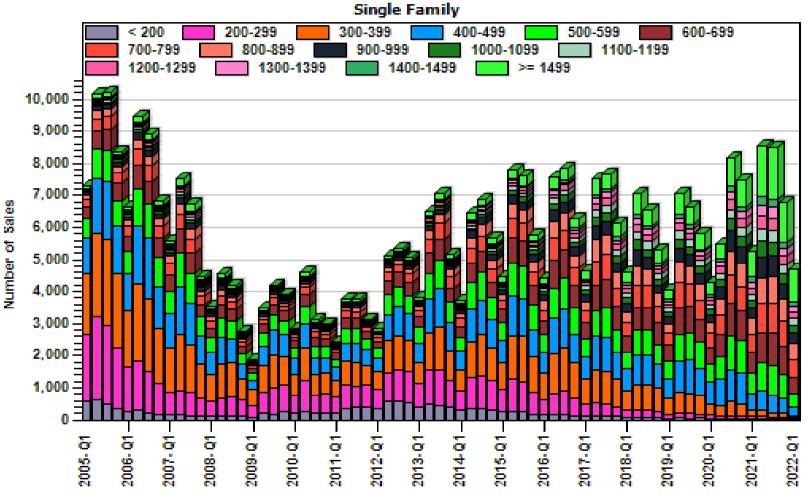

### King County Average Single Family Price and Sales

## King County Average Single Family Price and Sales