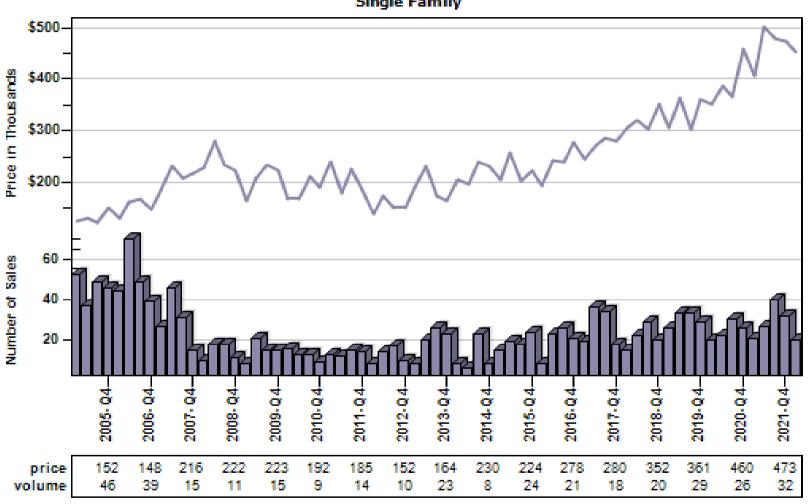

Price and Sales



### Mountlake Terrace Single Family Average Price and Sales



### Mukilteo Single Family Average Price and Sales



### Snohomish Single Family Average Price and Sales



### Stanwood Single Family Average Price and Sales



### Sultan Single Family Average Price and Sales



### Anderson Island Single Family Average Price and Sales



#### Bonney Lake Single Family Average Price and Sales



### Buckley Single Family Average Price and Sales





#### Dupont Single Family Average Price and Sales



#### Eatonville Single Family Average Price and Sales



#### Fox Island Single Family Average Price and Sales



#### Gig Harbor Single Family Average Price and Sales



#### Graham Single Family Average Price and Sales



#### Lakebay Single Family Average Price and Sales





### Lakewood Single Family Average Price and Sales



#### Milton Single Family Average Price and Sales



#### Orting Single Family Average Price and Sales





#### Puyallup Single Family Average Price and Sales



### Roy Single Family Average Price and Sales



### Spanaway Single Family Average Price and Sales



#### Steilacoom Single Family Average Price and Sales



#### Sumner Single Family Average Price and Sales



#### Tacoma Single Family Average Price and Sales



#### University Place Single Family Average Price and Sales