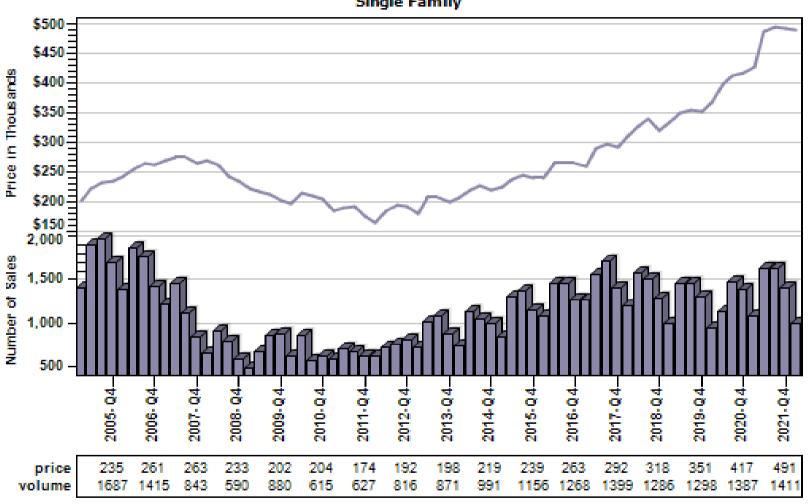

### King County Average Single Family Price and Sales

#### Regular Average Sold Price and Number of Sales

## King County Average Single Family Price and Sales