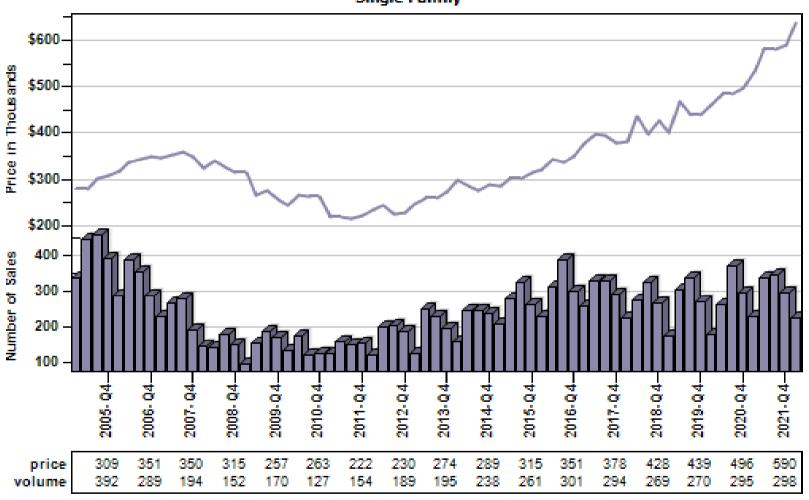

e County Regular Single Family Past Year Sold Price Per Living Area Distribution

## Regular Price Per Square Foot of Living Area Distribution Single Family



Price per Living Range

### Pierce County Single Family Regular Sales By Price Range

#### Regular Number of Sales by Price (in Thousands) Range





### Auburn Single Family Average Price and Sales



#### Bellevue Single Family Average Price and Sales



### Black Diamond Single Family Average Price and Sales



### Bothell Single Family Average Price and Sales



### Carnation Single Family Average Price and Sales



### Duvall Single Family Average Price and Sales



### Enumclaw Single Family Average Price and Sales



### Fall City Single Family Average Price and Sales



### Federal Way Single Family Average Price and Sales



### Issaquah Single Family Average Price and Sales



### Kenmore Single Family Average Price and Sales



### Kent Single Family Average Price and Sales



### Kirkland Single Family Average Price and Sales





### Maple Valley Single Family Average Price and Sales



### Medina Single Family Average Price and Sales



### Mercer Island Single Family Average Price and Sales



### North Bend Single Family Average Price and Sales



### Pacific Single Family Average Price and Sales



### Ravensdale Single Family Average Price and Sales



### Redmond Single Family Average Price and Sales



#### Renton Single Family Average Price and Sales



### Sammamish Single Family Average Price and Sales



### Seattle Single Family Average Price and Sales





### Snoqualmie Single Family Averag