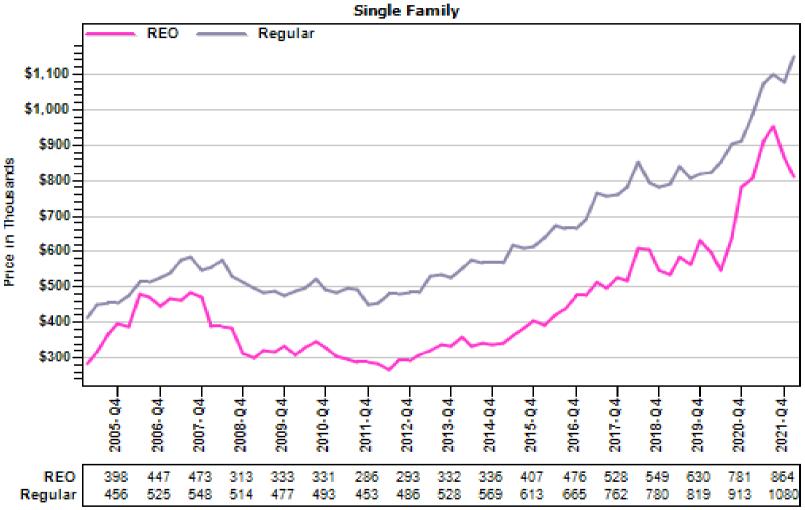

#### REO vs Regular Average Sold Price

## King County Single Family Regular and REO Average Sold Price Per Living Area