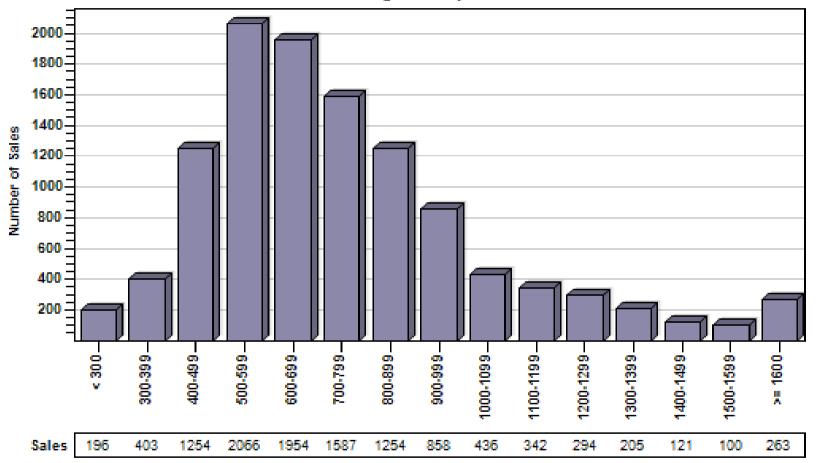

### King County Single Family Regular Sales By Price Range

#### Regular Number of Sales by Price (in Thousands) Range