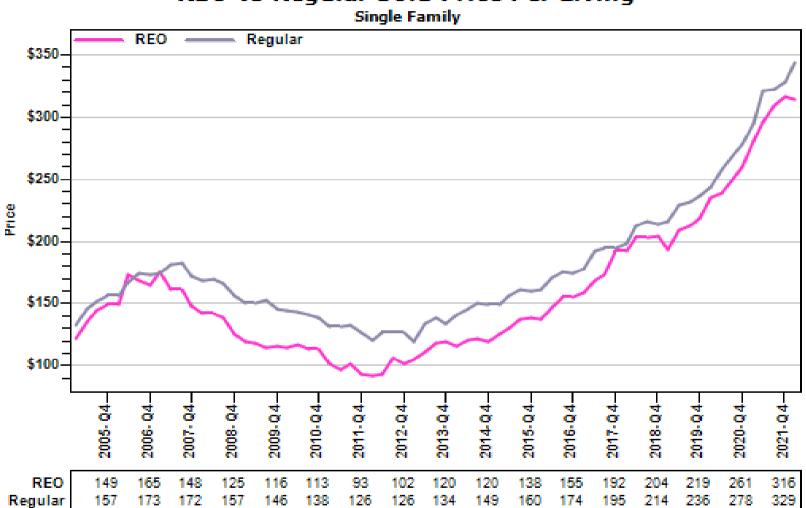

#### **REO vs Regular Sold Price Per Living**

## King County Single Family REO vs Regular Price Per Living Percent Discount

REO % Discount To Regular Average Sold Price Per Living
Single Family