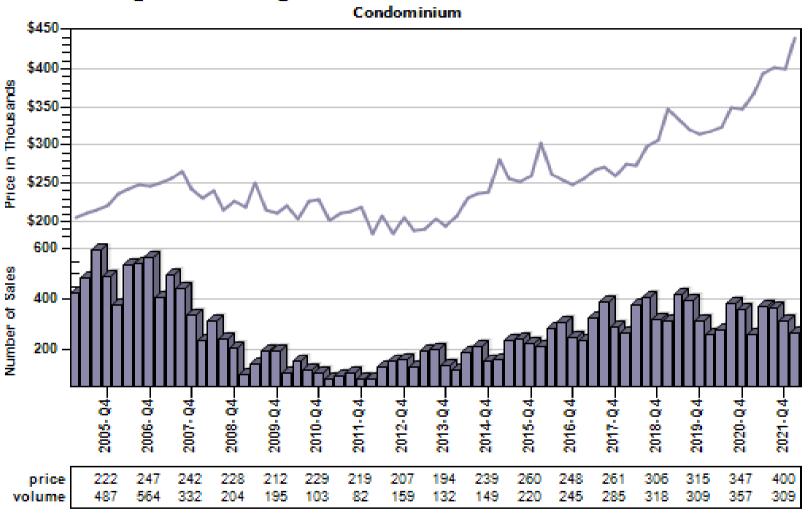

### King County Average Condominium Price and Sales

## Snohomish County Average Condominium Price and Sales

### Regular Average Sold Price and Number of Sales