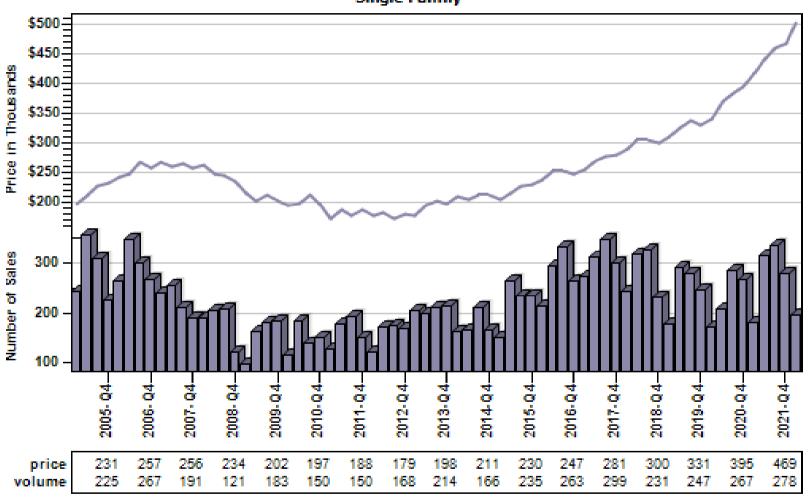

e Family Average Price and Sales



#### Bonney Lake Single Family Average Price and Sales



### Buckley Single Family Average Price and Sales





#### Dupont Single Family Average Price and Sales



#### Eatonville Single Family Average Price and Sales



#### Fox Island Single Family Average Price and Sales



#### Gig Harbor Single Family Average Price and Sales



#### Graham Single Family Average Price and Sales



#### Lakebay Single Family Average Price and Sales





### Lakewood Single Family Average Price and Sales



#### Milton Single Family Average Price and Sales



#### Orting Single Family Average Price and Sales





#### Puyallup Single Family Average Price and Sales



### Roy Single Family Average Price and Sales



### Spanaway Single Family Average Price and Sales



#### Steilacoom Single Family Average Price and Sales



#### Sumner Single Family Average Price and Sales



#### Tacoma Single Family Average Price and Sales



#### University Place Single Family Average Price and Sales