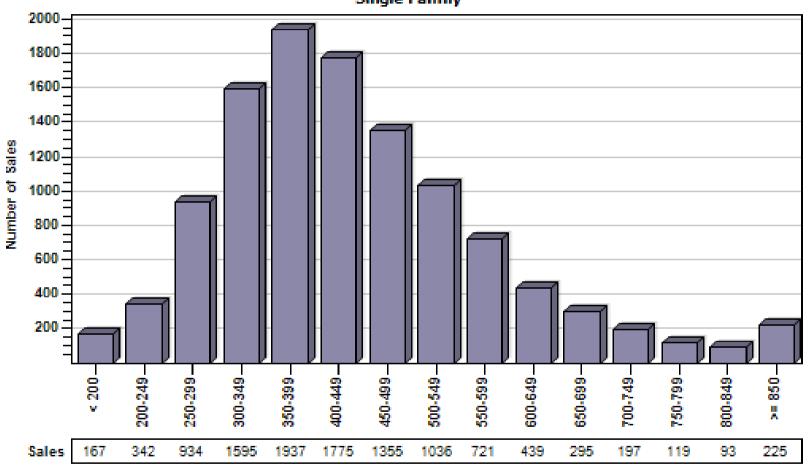

## King County Regular Single Family Past Year Sold Price Distribution

## Regular Sold Price In Thousands Distribution

Single Family

Price Range in Thousands

### King County Single Family Regular Sales By Price Range

#### Regular Number of Sales by Price (in Thousands) Range