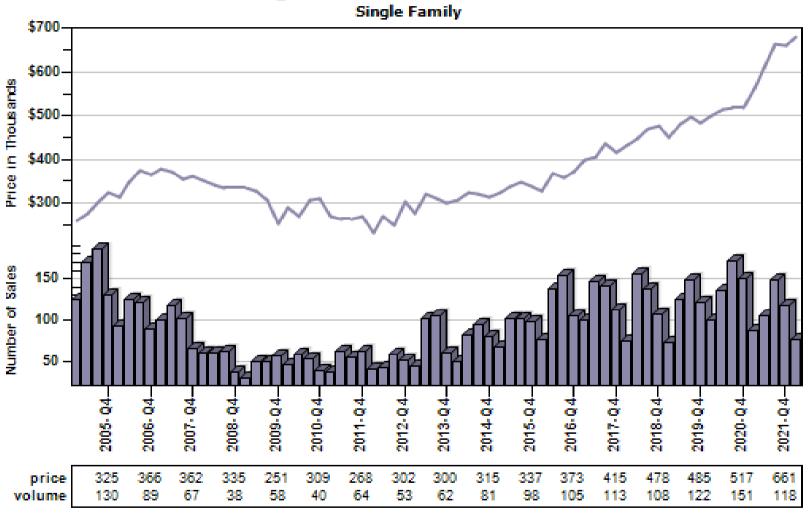

### Snohomish County Average Single Family Price and Sales

### Regular Average Sold Price and Number of Sales