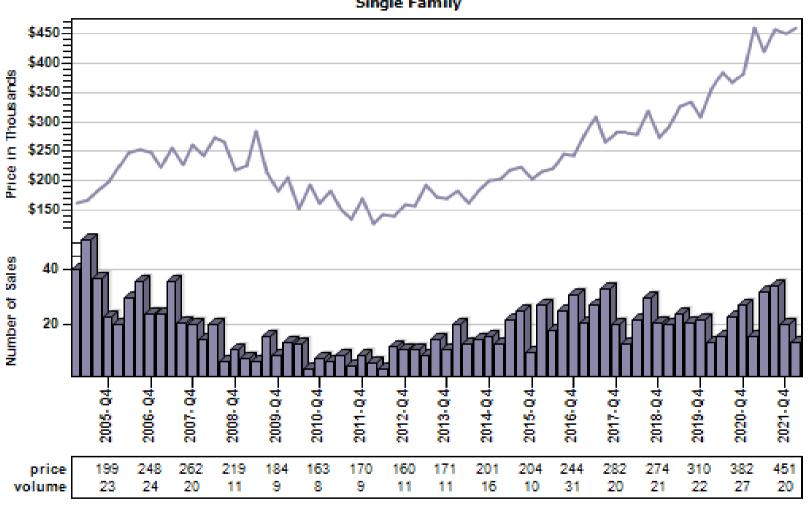

### King County Average Single Family Price and Sales

#### Regular Average Sold Price and Number of Sales

## King County Average Single Family Price and Sales