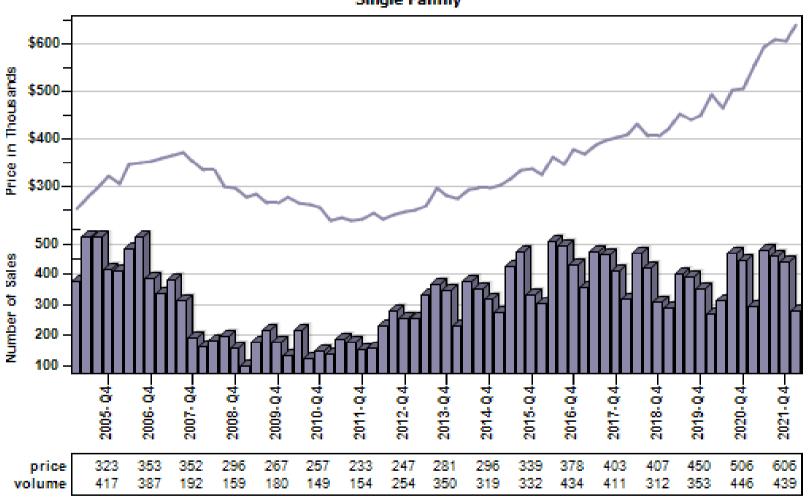

### King County Average Single Family Price and Sales

#### Regular Average Sold Price and Number of Sales

## King County Average Single Family Price and Sales