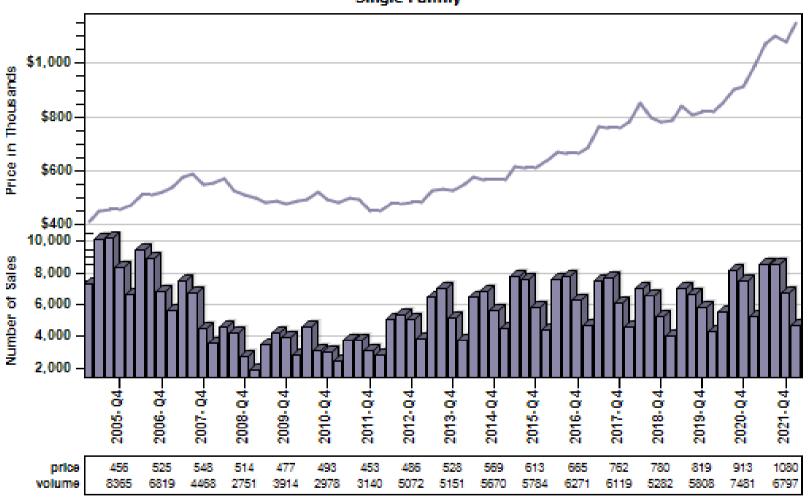

### King County Average Single Family Price and Sales

#### Regular Average Sold Price and Number of Sales

## King County Average Single Family Price and Sales