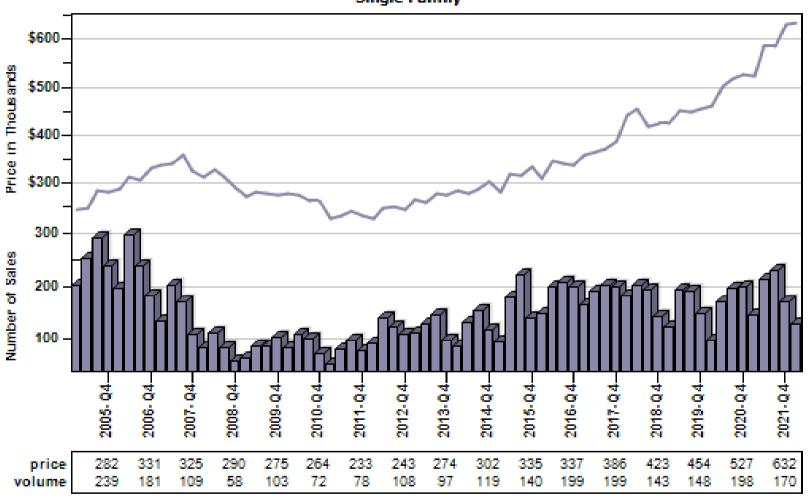

### Auburn Single Family Average Price and Sales

#### Bellevue Single Family Average Price and Sales

### Black Diamond Single Family Average Price and Sales

### Bothell Single Family Average Price and Sales

### Carnation Single Family Average Price and Sales

### Duvall Single Family Average Price and Sales

### Enumclaw Single Family Average Price and Sales

### Fall City Single Family Average Price and Sales

### Federal Way Single Family Average Price and Sales

### Issaquah Single Family Average Price and Sales

### Kenmore Single Family Average Price and Sales

### Kent Single Family Average Price and Sales

### Kirkland Single Family Average Price and Sales

### Maple Valley Single Family Average Price and Sales

### Medina Single Family Average Price and Sales

### Mercer Island Single Family Average Price and Sales

### North Bend Single Family Average Price and Sales

### Pacific Single Family Average Price and Sales

### Ravensdale Single Family Average Price and Sales

### Redmond Single Family Average Price and Sales

#### Renton Single Family Average Price and Sales

### Sammamish Single Family Average Price and Sales

### Seattle Single Family Average Price and Sales

### Snoqualmie Single Family Average Price and Sales

### Vashon Single Family Average Price and Sales

### Woodinville Single Family Average Price and Sales