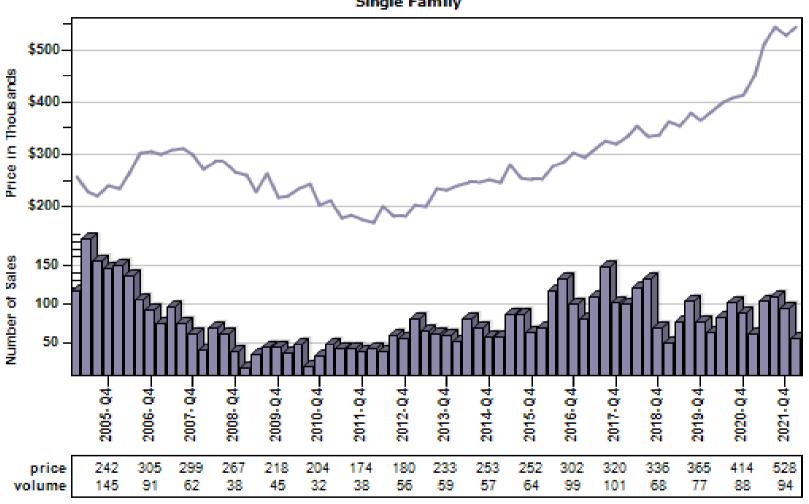

y Average Price and Sales



### Stanwood Single Family Average Price and Sales



### Sultan Single Family Average Price and Sales



### Anderson Island Single Family Average Price and Sales



#### Bonney Lake Single Family Average Price and Sales



### Buckley Single Family Average Price and Sales





#### Dupont Single Family Average Price and Sales



#### Eatonville Single Family Average Price and Sales



#### Fox Island Single Family Average Price and Sales



#### Gig Harbor Single Family Average Price and Sales



#### Graham Single Family Average Price and Sales



#### Lakebay Single Family Average Price and Sales





### Lakewood Single Family Average Price and Sales



#### Milton Single Family Average Price and Sales



#### Orting Single Family Average Price and Sales





#### Puyallup Single Family Average Price and Sales



### Roy Single Family Average Price and Sales



### Spanaway Single Family Average Price and Sales



#### Steilacoom Single Family Average Price and Sales



#### Sumner Single Family Average Price and Sales



#### Tacoma Single Family Average Price and Sales



#### University Place Single Family Average Price and Sales