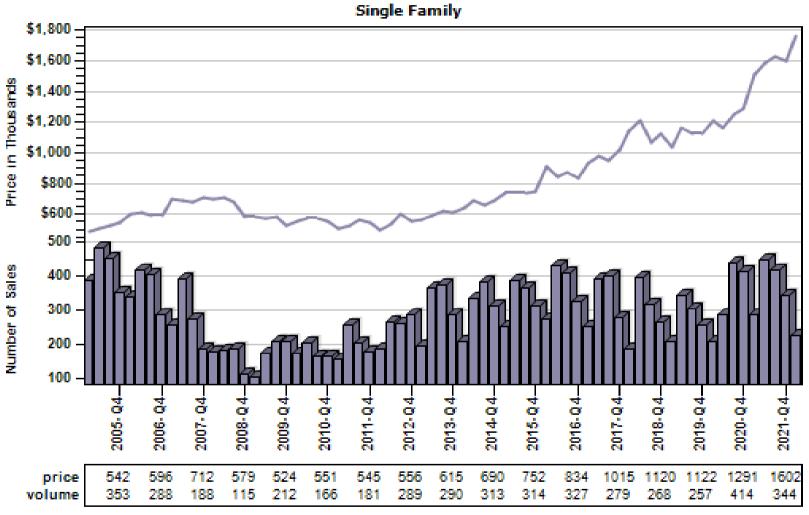

### Pierce County Average Single Family Price and Sales

#### Regular Average Sold Price and Number of Sales

## Pierce County Average Single Family Price and Sales