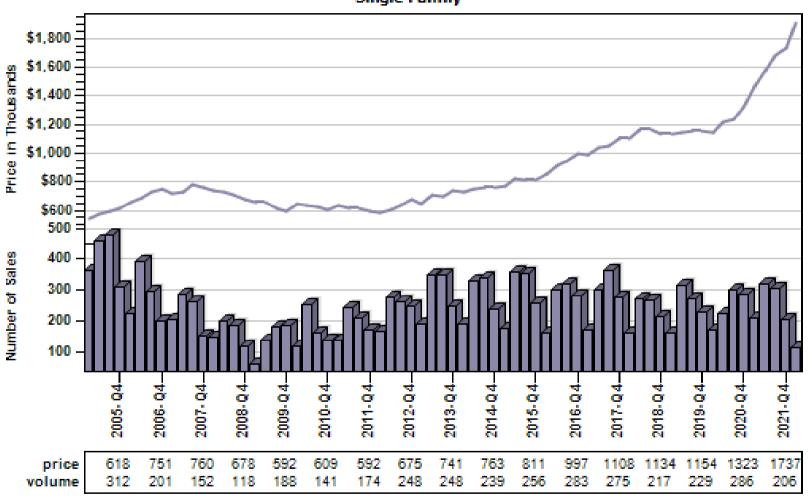

### Anderson Island Single Family Average Price and Sales

#### Bonney Lake Single Family Average Price and Sales

### Buckley Single Family Average Price and Sales

#### Dupont Single Family Average Price and Sales

#### Eatonville Single Family Average Price and Sales

#### Fox Island Single Family Average Price and Sales

#### Gig Harbor Single Family Average Price and Sales

#### Graham Single Family Average Price and Sales

#### Lakebay Single Family Average Price and Sales

### Lakewood Single Family Average Price and Sales

#### Milton Single Family Average Price and Sales

#### Orting Single Family Average Price and Sales

#### Puyallup Single Family Average Price and Sales

### Roy Single Family Average Price and Sales

### Spanaway Single Family Average Price and Sales

#### Steilacoom Single Family Average Price and Sales

#### Sumner Single Family Average Price and Sales

#### Tacoma Single Family Average Price and Sales

#### University Place Single Family Average Price and Sales