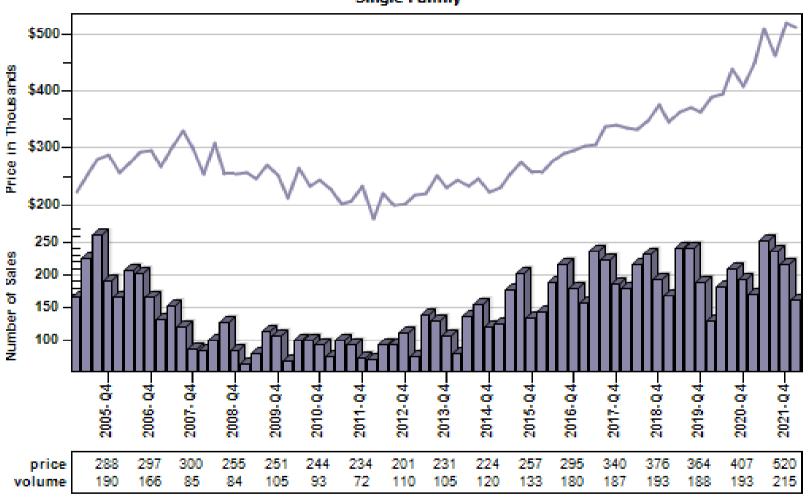

### King County Average Single Family Price and Sales

## King County Average Single Family Price and Sales