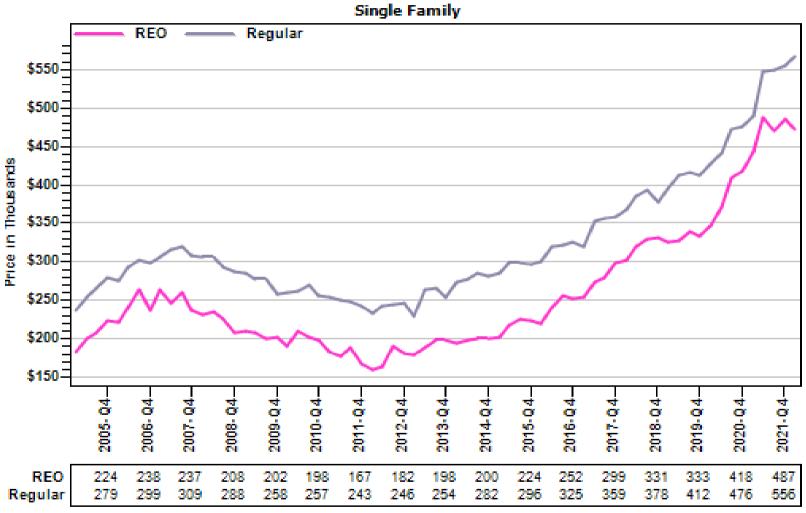

#### REO vs Regular Average Sold Price

## King County Single Family Regular and REO Average Sold Price Per Living Area