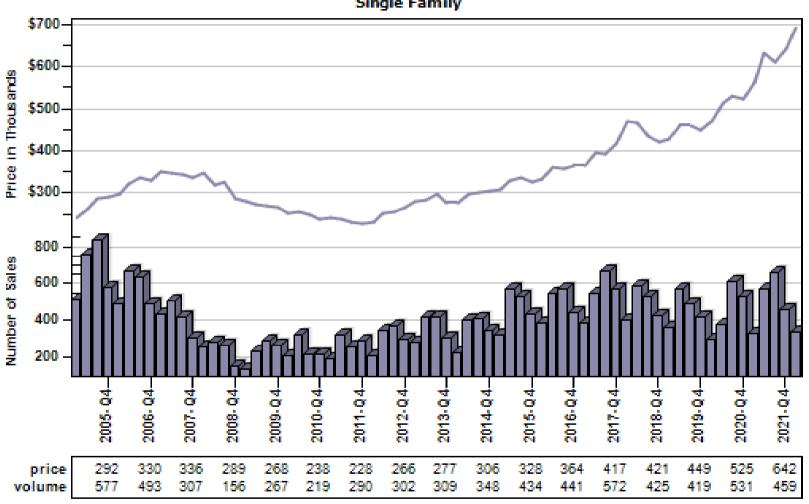

gle Family Average Price and Sales



### North Bend Single Family Average Price and Sales



### Pacific Single Family Average Price and Sales



### Ravensdale Single Family Average Price and Sales



### Redmond Single Family Average Price and Sales



#### Renton Single Family Average Price and Sales



### Sammamish Single Family Average Price and Sales



### Seattle Single Family Average Price and Sales





### Snoqualmie Single Family Average Price and Sales



### Vashon Single Family Average Price and Sales



### Woodinville Single Family Average Price and Sales



### Arlington Single Family Average Price and Sales



### Bothell Single Family Average Price and Sales



### Edmonds Single Family Average Price and Sales



### **Everett Single Family Average Price and Sales**



### Gold Bar Single Family Average Price and Sales



### Granite Falls Single Family Average Price and Sales



#### Lake Stevens Single Family Average Price and Sales



### Lynnwood Single Family Average Price and Sales



### Marysville Single Family Average Price and Sales



#### Monroe Single Family Average Price and Sales



### Mountlake Terrace Single Family Average Price and Sales



### Mukilteo Single Family Average Price and Sales



### Snohomish Single Family Average Price and Sales



### Stanwood Single Family Average Price and Sales



### Sultan Single Family Average Price and Sales



### Anderson Island Single Family Average Price and Sales



#### Bonney Lake Single Family Average Price and Sales



### Buckley Single Family Average Price and Sales





#### Dupont