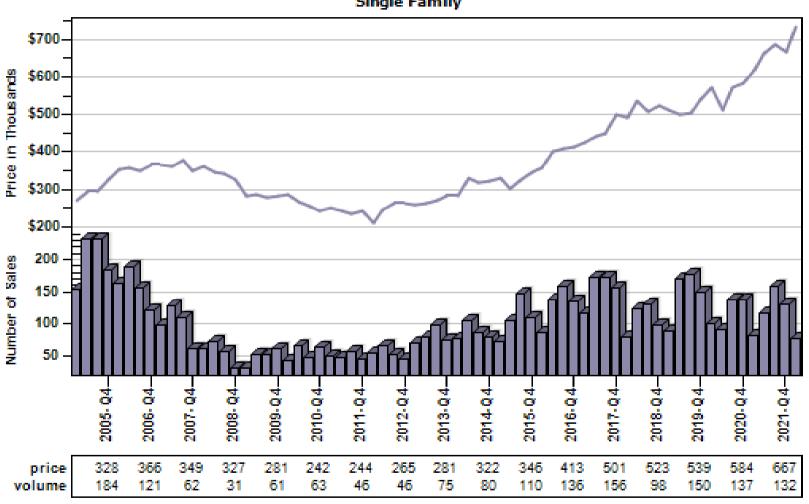

y Average Price and Sales



### Seattle Single Family Average Price and Sales





### Snoqualmie Single Family Average Price and Sales



### Vashon Single Family Average Price and Sales



### Woodinville Single Family Average Price and Sales



### Arlington Single Family Average Price and Sales



### Bothell Single Family Average Price and Sales



### Edmonds Single Family Average Price and Sales



### **Everett Single Family Average Price and Sales**



### Gold Bar Single Family Average Price and Sales



### Granite Falls Single Family Average Price and Sales



#### Lake Stevens Single Family Average Price and Sales



### Lynnwood Single Family Average Price and Sales



### Marysville Single Family Average Price and Sales



#### Monroe Single Family Average Price and Sales



### Mountlake Terrace Single Family Average Price and Sales



### Mukilteo Single Family Average Price and Sales



### Snohomish Single Family Average Price and Sales



### Stanwood Single Family Average Price and Sales



### Sultan Single Family Average Price and Sales



### Anderson Island Single Family Average Price and Sales



#### Bonney Lake Single Family Average Price and Sales



### Buckley Single Family Average Price and Sales





#### Dupont Single Family Average Price and Sales



#### Eatonville Single Family Average Price and Sales



#### Fox Island Single Family Average Price and Sales



#### Gig Harbor Single Family Average Price and Sales



#### Graham Single Family Average Price and Sales



#### Lakebay Single Family Average Price and Sales





### Lakewood