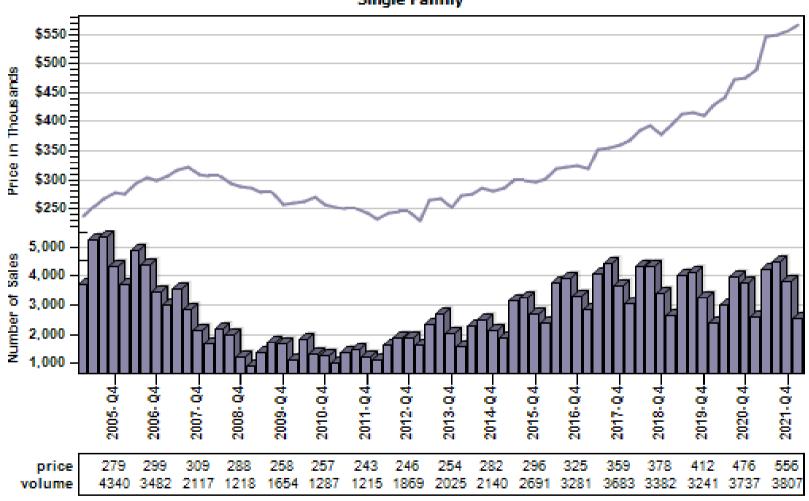

### King County Average Single Family Price and Sales

#### Regular Average Sold Price and Number of Sales

## King County Average Single Family Price and Sales