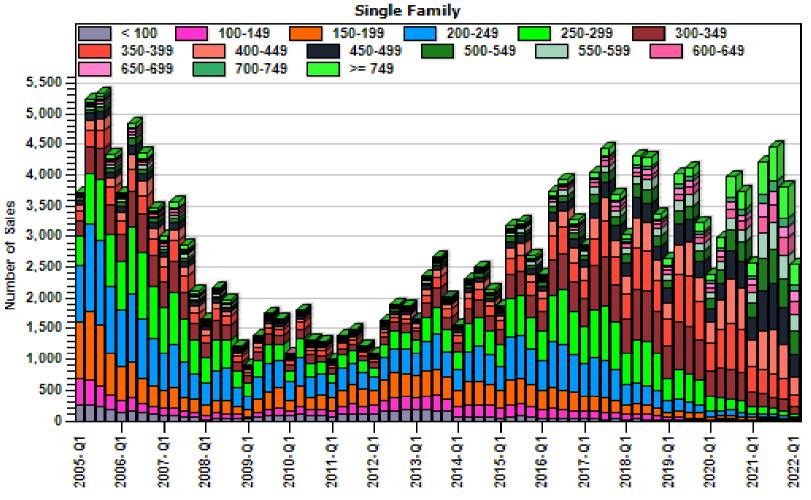

## King County Regular Single Family Past Year Sold Price Distribution

## Regular Sold Price In Thousands Distribution

Single Family

Price Range in Thousands