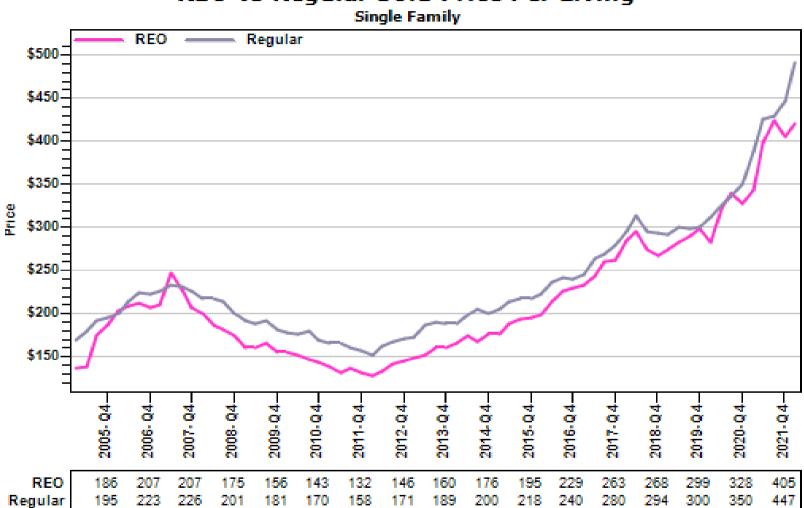

#### **REO vs Regular Sold Price Per Living**

## King County Single Family REO vs Regular Price Per Living Percent Discount

REO % Discount To Regular Average Sold Price Per Living
Single Family