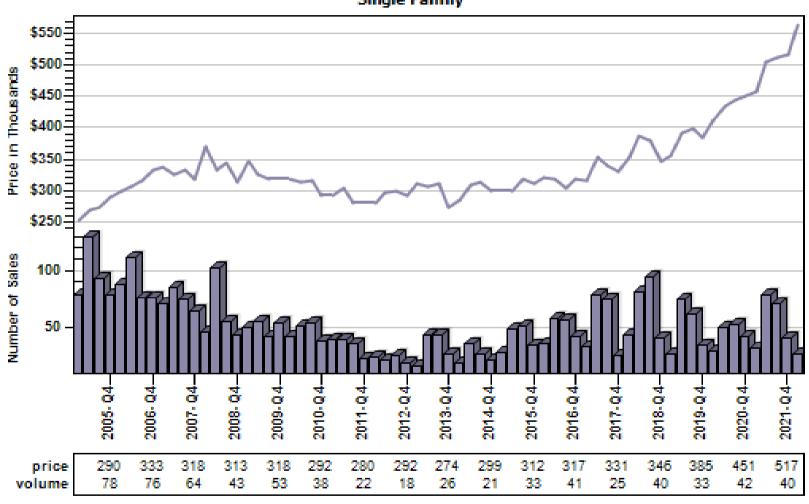

### Pierce County Average Single Family Price and Sales

#### Regular Average Sold Price and Number of Sales

## Pierce County Average Single Family Price and Sales