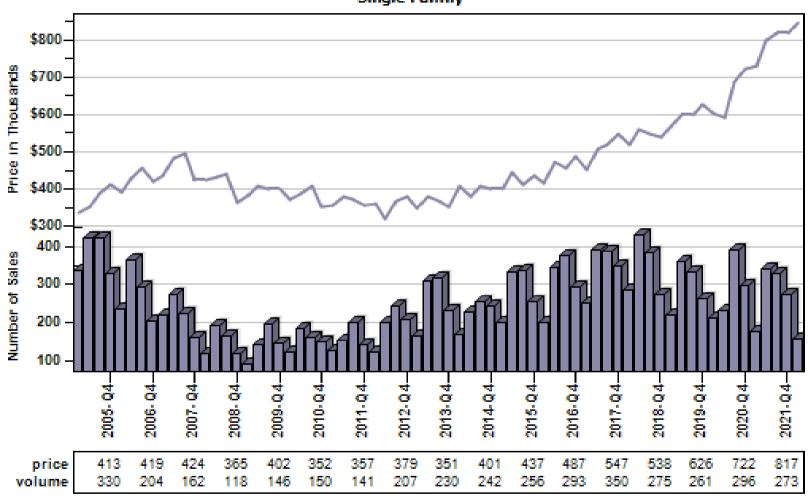

ice and Sales



### Marysville Single Family Average Price and Sales



#### Monroe Single Family Average Price and Sales



### Mountlake Terrace Single Family Average Price and Sales



### Mukilteo Single Family Average Price and Sales



### Snohomish Single Family Average Price and Sales



### Stanwood Single Family Average Price and Sales



### Sultan Single Family Average Price and Sales



### Anderson Island Single Family Average Price and Sales



#### Bonney Lake Single Family Average Price and Sales



### Buckley Single Family Average Price and Sales





#### Dupont Single Family Average Price and Sales



#### Eatonville Single Family Average Price and Sales



#### Fox Island Single Family Average Price and Sales



#### Gig Harbor Single Family Average Price and Sales



#### Graham Single Family Average Price and Sales



#### Lakebay Single Family Average Price and Sales





### Lakewood Single Family Average Price and Sales



#### Milton Single Family Average Price and Sales



#### Orting Single Family Average Price and Sales





#### Puyallup Single Family Average Price and Sales



### Roy Single Family Average Price and Sales



### Spanaway Single Family Average Price and Sales



#### Steilacoom Single Family Average Price and Sales



#### Sumner Single Family Average Price and Sales



#### Tacoma Single Family Average Price and Sales



#### University Place Single Family Average Price and Sales