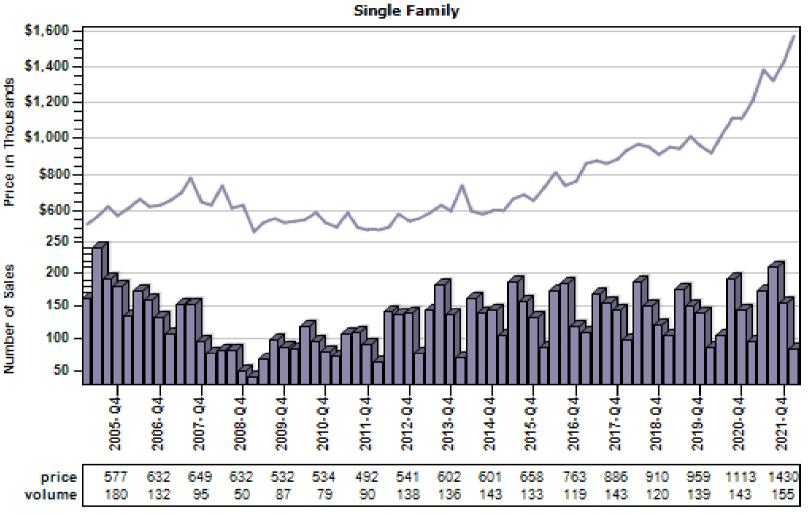

ily Average Price and Sales



### Kirkland Single Family Average Price and Sales





### Maple Valley Single Family Average Price and Sales



### Medina Single Family Average Price and Sales



### Mercer Island Single Family Average Price and Sales



### North Bend Single Family Average Price and Sales



### Pacific Single Family Average Price and Sales



### Ravensdale Single Family Average Price and Sales



### Redmond Single Family Average Price and Sales



#### Renton Single Family Average Price and Sales



### Sammamish Single Family Average Price and Sales



### Seattle Single Family Average Price and Sales





### Snoqualmie Single Family Average Price and Sales



### Vashon Single Family Average Price and Sales



### Woodinville Single Family Average Price and Sales



### Arlington Single Family Average Price and Sales



### Bothell Single Family Average Price and Sales



### Edmonds Single Family Average Price and Sales



### **Everett Single Family Average Price and Sales**



### Gold Bar Single Family Average Price and Sales



### Granite Falls Single Family Average Price and Sales



#### Lake Stevens Single Family Average Price and Sales



### Lynnwood Single Family Average Price and Sales



### Marysville Single Family Average Price and Sales



#### Monroe Single Family Average Price and Sales



### Mountlake Terrace Single Family Average Price and Sales



### Mukilteo Single Family Average Price and Sales



### Snohomish Single Family Average Price and Sales



### Stanwood Single Family Average Price and Sales



### Sultan Single F