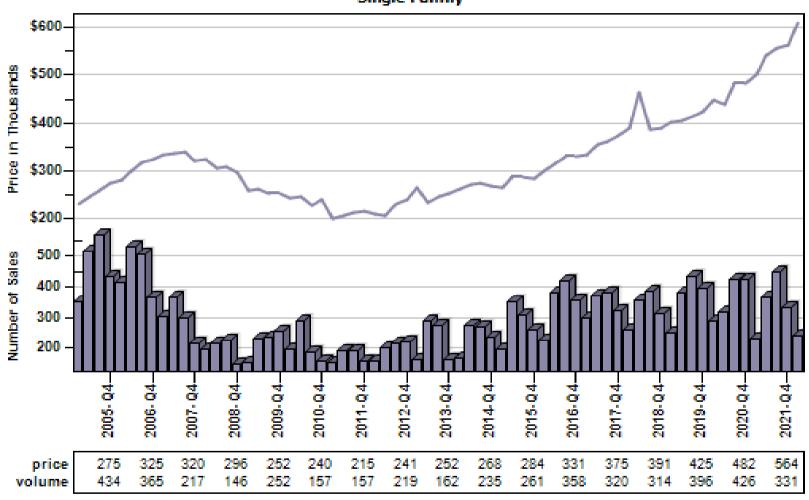

Average Price and Sales



### Sammamish Single Family Average Price and Sales



### Seattle Single Family Average Price and Sales





### Snoqualmie Single Family Average Price and Sales



### Vashon Single Family Average Price and Sales



### Woodinville Single Family Average Price and Sales



### Arlington Single Family Average Price and Sales



### Bothell Single Family Average Price and Sales



### Edmonds Single Family Average Price and Sales



### **Everett Single Family Average Price and Sales**



### Gold Bar Single Family Average Price and Sales



### Granite Falls Single Family Average Price and Sales



#### Lake Stevens Single Family Average Price and Sales



### Lynnwood Single Family Average Price and Sales



### Marysville Single Family Average Price and Sales



#### Monroe Single Family Average Price and Sales



### Mountlake Terrace Single Family Average Price and Sales



### Mukilteo Single Family Average Price and Sales



### Snohomish Single Family Average Price and Sales



### Stanwood Single Family Average Price and Sales



### Sultan Single Family Average Price and Sales



### Anderson Island Single Family Average Price and Sales



#### Bonney Lake Single Family Average Price and Sales



### Buckley Single Family Average Price and Sales





#### Dupont Single Family Average Price and Sales



#### Eatonville Single Family Average Price and Sales



#### Fox Island Single Family Average Price and Sales



#### Gig Harbor Single Family Average Price and Sales



#### Graham Single Family Average Price and Sales



#### Lakebay Sin