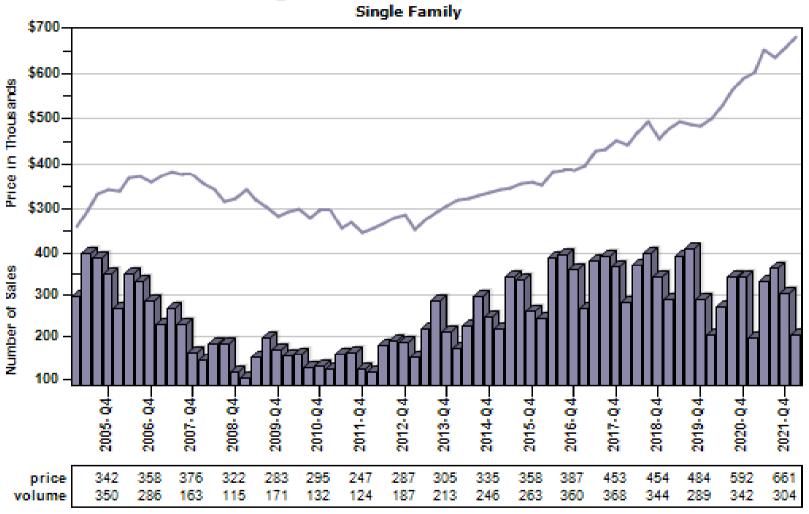

### King County Average Single Family Price and Sales

#### Regular Average Sold Price and Number of Sales

## King County Average Single Family Price and Sales