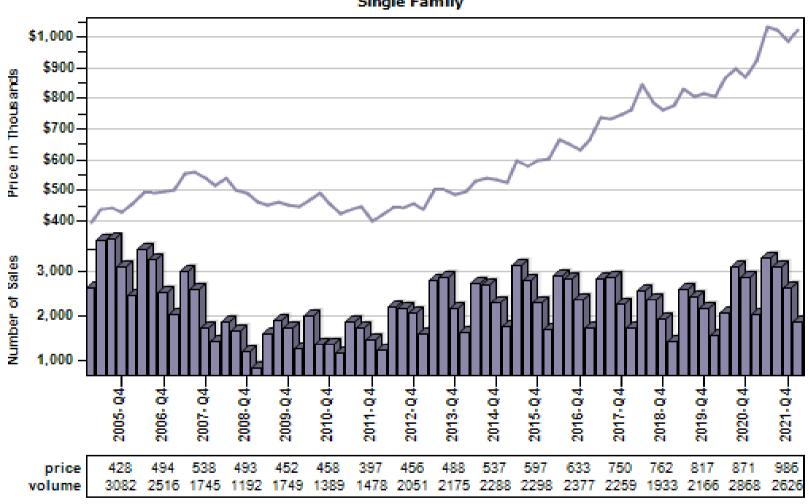

### King County Average Single Family Price and Sales

## King County Average Single Family Price and Sales