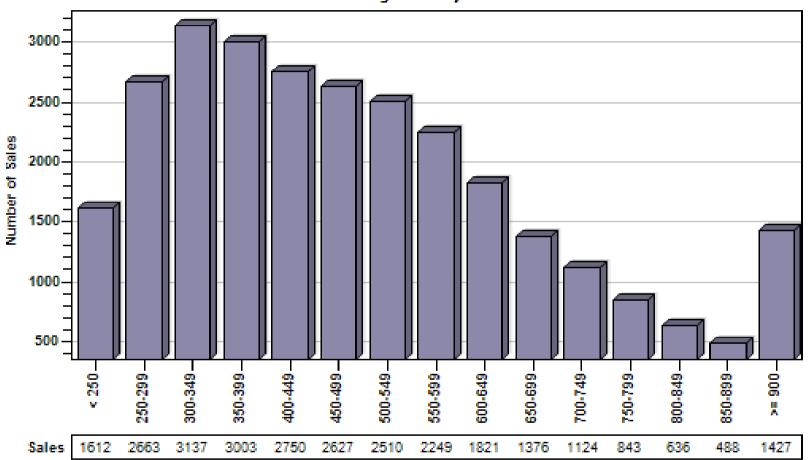

## King County Regular Single Family Past Year Sold Price Distribution

## Regular Sold Price In Thousands Distribution

Single Family

Price Range in Thousands

### King County Single Family Regular Sales By Price Range

#### Regular Number of Sales by Price (in Thousands) Range