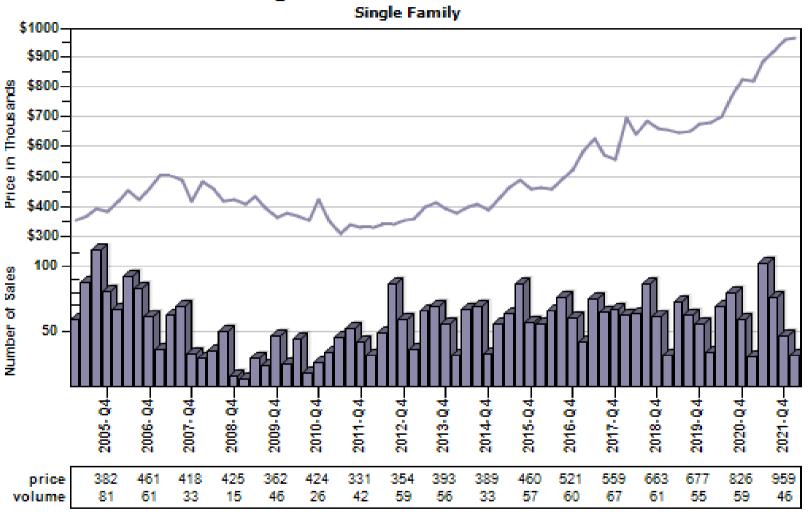

### King County Average Single Family Price and Sales

#### Regular Average Sold Price and Number of Sales

## King County Average Single Family Price and Sales