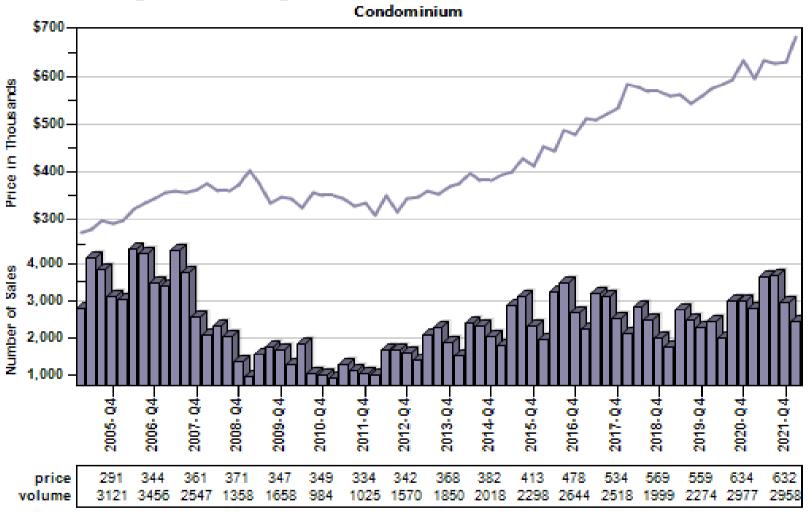

### King County Average Condominium Price and Sales

## Snohomish County Average Condominium Price and Sales