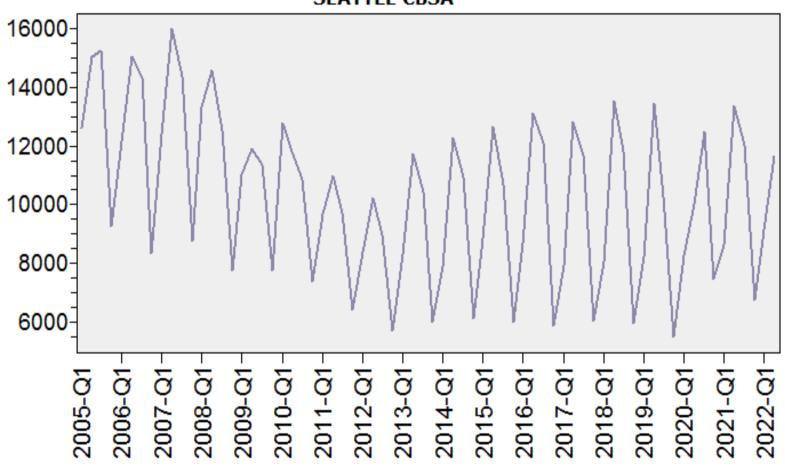

# GREATER SEATTLE AREA MARKET STATISTICS

## COURTESY OF COLLATERAL ANALYTICS JUNE 2022



#### Seattle CBSA Median Existing Single Family Price

## Median Price - Single Family SEATTLE CBSA





## Seattle CBSA Median Single Family Price and Employment

## Median Single Family Price and Employment SEATTLE CBSA





### Seattle CBSA New Residential Building Permits

## Permits SEATTLE CBSA





### Seattle CBSA Single Family Housing Affordability Index

## Affordability Index SEATTLE CBSA





#### Seattle CBSA Average Active Market Time

## Active Market Time





### Seattle CBSA Number of Active Listings

## Active Listings SEATTLE CBSA





### King County Average Single Family Price and Sales





### King County Average Condominium Price and Sales

#### Regular Average Sold Price and Number of Sales





## King County Average Single Family Price and Sales

#### REO vs Regular Average Sold Price



## King County Single Family Regular and REO Average Sold Price Per Living Area

#### **REO vs Regular Sold Price Per Living**



## King County Single Family REO vs Regular Price Per Living Percent Discount

REO % Discount To Regular Average Sold Price Per Living
Single Family



## King County Regular Single Family Past Year Sold Price Distribution

## Regular Sold Price In Thousands Distribution

Single Family



Price Range in Thousands

## King County Regular Single Family Past Year Sold Price Per Living Area Distributio