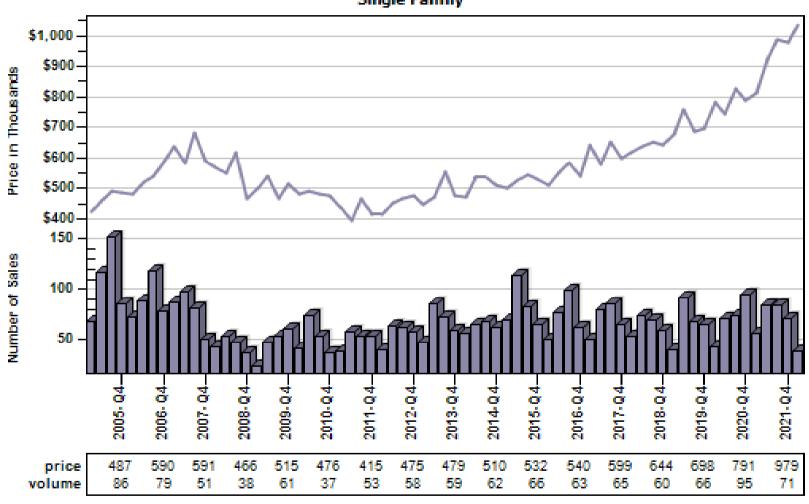

age Price and Sales



### Vashon Single Family Average Price and Sales



### Woodinville Single Family Average Price and Sales



### Arlington Single Family Average Price and Sales



### Bothell Single Family Average Price and Sales



### Edmonds Single Family Average Price and Sales



### **Everett Single Family Average Price and Sales**



### Gold Bar Single Family Average Price and Sales



### Granite Falls Single Family Average Price and Sales



#### Lake Stevens Single Family Average Price and Sales



### Lynnwood Single Family Average Price and Sales



### Marysville Single Family Average Price and Sales



#### Monroe Single Family Average Price and Sales



### Mountlake Terrace Single Family Average Price and Sales



### Mukilteo Single Family Average Price and Sales



### Snohomish Single Family Average Price and Sales



### Stanwood Single Family Average Price and Sales



### Sultan Single Family Average Price and Sales



### Anderson Island Single Family Average Price and Sales



#### Bonney Lake Single Family Average Price and Sales



### Buckley Single Family Average Price and Sales





#### Dupont Single Family Average Price and Sales



#### Eatonville Single Family Average Price and Sales



#### Fox Island Single Family Average Price and Sales



#### Gig Harbor Single Family Average Price and Sales



#### Graham Single Family Average Price and Sales



#### Lakebay Single Family Average Price and Sales





### Lakewood Single Family Average Price and Sales



#### Milton Single Family Average Price and Sales



#### Orting Single Fami