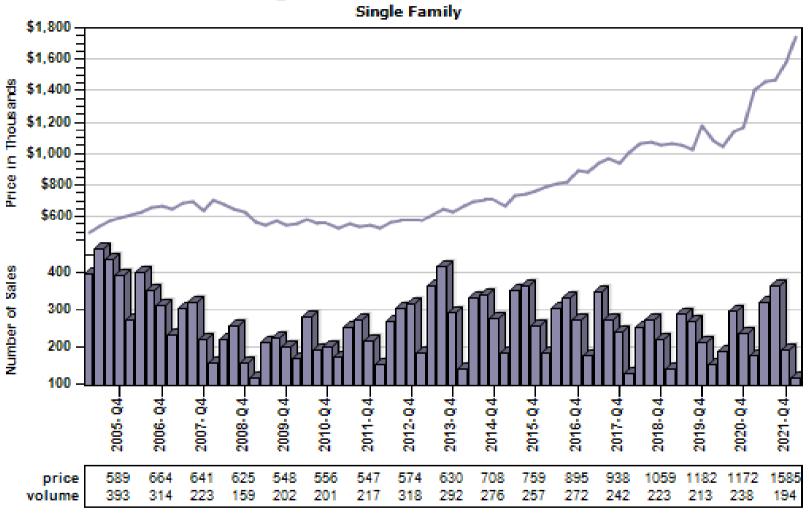

### Arlington Single Family Average Price and Sales

### Bothell Single Family Average Price and Sales

### Edmonds Single Family Average Price and Sales

### **Everett Single Family Average Price and Sales**

### Gold Bar Single Family Average Price and Sales

### Granite Falls Single Family Average Price and Sales

#### Lake Stevens Single Family Average Price and Sales

### Lynnwood Single Family Average Price and Sales

### Marysville Single Family Average Price and Sales

#### Monroe Single Family Average Price and Sales

### Mountlake Terrace Single Family Average Price and Sales

### Mukilteo Single Family Average Price and Sales

### Snohomish Single Family Average Price and Sales

### Stanwood Single Family Average Price and Sales

### Sultan Single Family Average Price and Sales