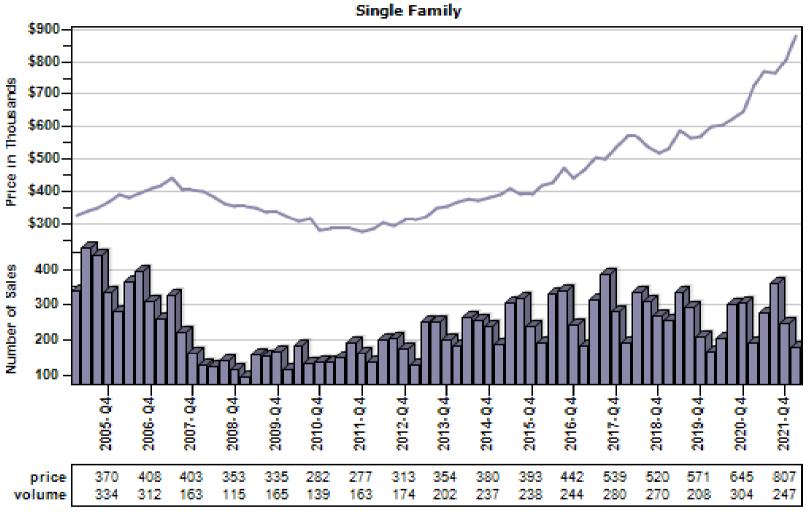

ly Average Price and Sales



#### Renton Single Family Average Price and Sales



### Sammamish Single Family Average Price and Sales



### Seattle Single Family Average Price and Sales





### Snoqualmie Single Family Average Price and Sales



### Vashon Single Family Average Price and Sales



### Woodinville Single Family Average Price and Sales



### Arlington Single Family Average Price and Sales



### Bothell Single Family Average Price and Sales



### Edmonds Single Family Average Price and Sales



### **Everett Single Family Average Price and Sales**



### Gold Bar Single Family Average Price and Sales



### Granite Falls Single Family Average Price and Sales



#### Lake Stevens Single Family Average Price and Sales



### Lynnwood Single Family Average Price and Sales



### Marysville Single Family Average Price and Sales



#### Monroe Single Family Average Price and Sales



### Mountlake Terrace Single Family Average Price and Sales



### Mukilteo Single Family Average Price and Sales



### Snohomish Single Family Average Price and Sales



### Stanwood Single Family Average Price and Sales



### Sultan Single Family Average Price and Sales



### Anderson Island Single Family Average Price and Sales



#### Bonney Lake Single Family Average Price and Sales



### Buckley Single Family Average Price and Sales





#### Dupont Single Family Average Price and Sales



#### Eatonville Single Family Average Price and Sales



#### Fox Island Single Family Average Price and Sales



#### Gig Harbor Single Family Average Price and Sales



#### Graham S