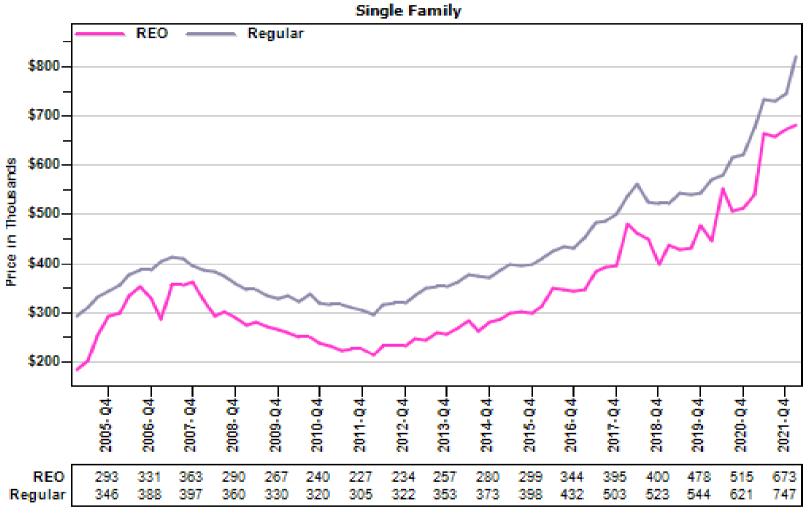

#### REO vs Regular Average Sold Price

## King County Single Family Regular and REO Average Sold Price Per Living Area