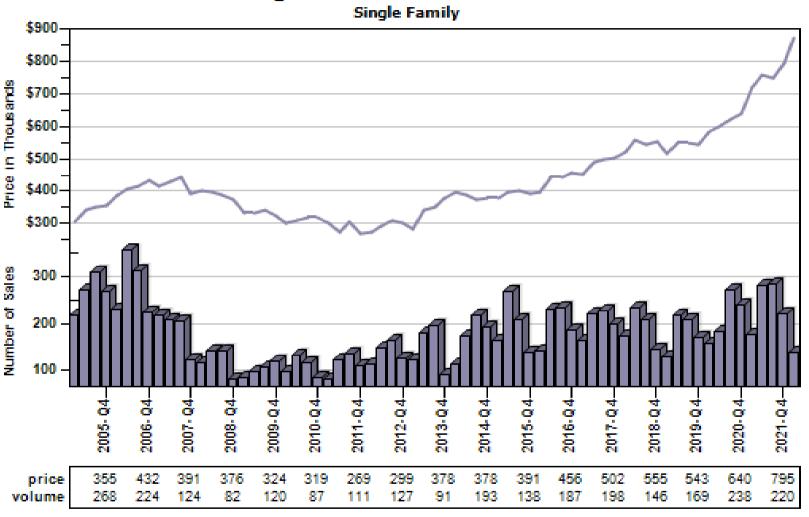

les by Price (in Thousands) Range





### Auburn Single Family Average Price and Sales



#### Bellevue Single Family Average Price and Sales



### Black Diamond Single Family Average Price and Sales



### Bothell Single Family Average Price and Sales



### Carnation Single Family Average Price and Sales



### Duvall Single Family Average Price and Sales



### Enumclaw Single Family Average Price and Sales



### Fall City Single Family Average Price and Sales



### Federal Way Single Family Average Price and Sales



### Issaquah Single Family Average Price and Sales



### Kenmore Single Family Average Price and Sales



### Kent Single Family Average Price and Sales



### Kirkland Single Family Average Price and Sales





### Maple Valley Single Family Average Price and Sales



### Medina Single Family Average Price and Sales



### Mercer Island Single Family Average Price and Sales



### North Bend Single Family Average Price and Sales



### Pacific Single Family Average Price and Sales



### Ravensdale Single Family Average Price and Sales



### Redmond Single Family Average Price and Sales



#### Renton Single Family Average Price and Sales



### Sammamish Single Family Average Price and Sales



### Seattle Single Family Average Price and Sales





### Snoqualmie Single Family Average Price and Sales



### Vashon Single Family Average Price and Sales



### Woodinville Single Family Average Price and Sales



### Arlington Single Family Average Price and Sales



### Bothell Single Family Average Price and Sales



### Edmonds Single Family Average