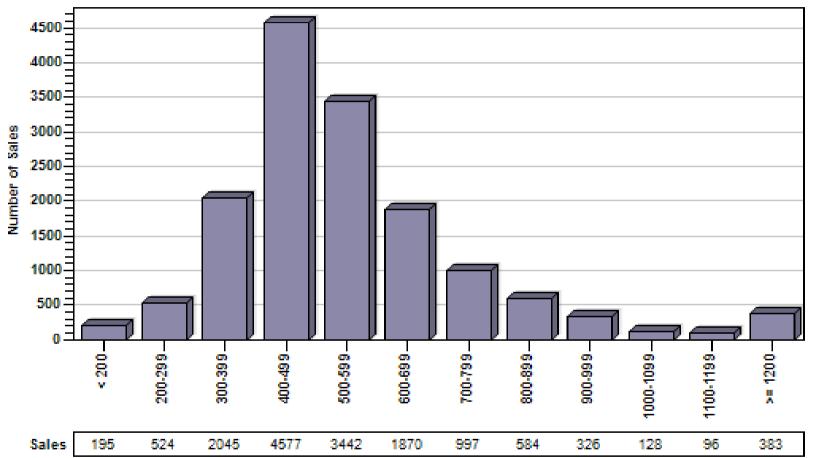

### King County Single Family Regular Sales By Price Range

#### Regular Number of Sales by Price (in Thousands) Range