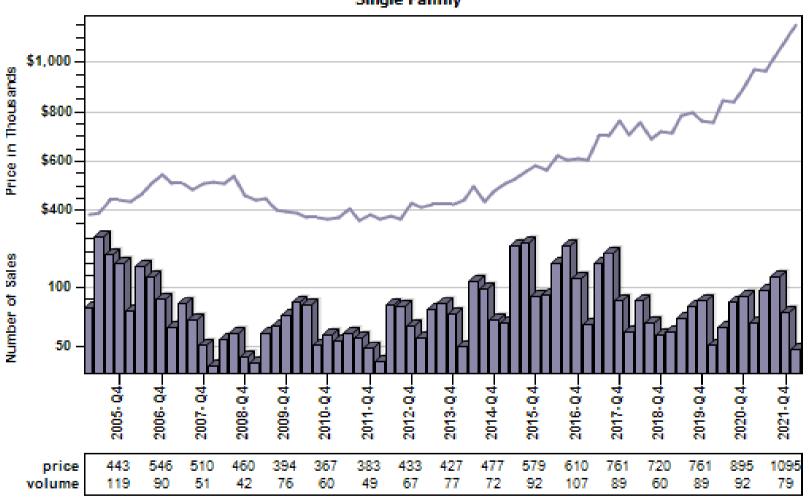

### King County Average Single Family Price and Sales

#### Regular Average Sold Price and Number of Sales

## King County Average Single Family Price and Sales