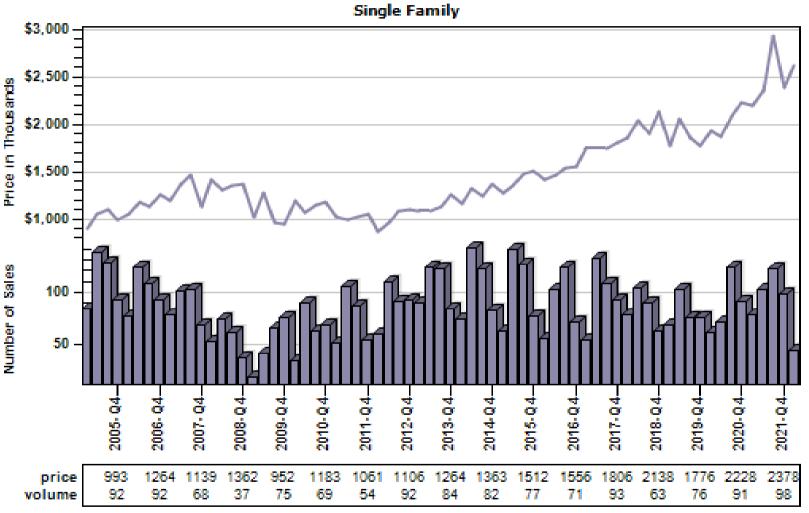

Family Average Price and Sales



### Black Diamond Single Family Average Price and Sales



### Bothell Single Family Average Price and Sales



### Carnation Single Family Average Price and Sales



### Duvall Single Family Average Price and Sales



### Enumclaw Single Family Average Price and Sales



### Fall City Single Family Average Price and Sales



### Federal Way Single Family Average Price and Sales



### Issaquah Single Family Average Price and Sales



### Kenmore Single Family Average Price and Sales



### Kent Single Family Average Price and Sales



### Kirkland Single Family Average Price and Sales





### Maple Valley Single Family Average Price and Sales



### Medina Single Family Average Price and Sales



### Mercer Island Single Family Average Price and Sales



### North Bend Single Family Average Price and Sales



### Pacific Single Family Average Price and Sales



### Ravensdale Single Family Average Price and Sales



### Redmond Single Family Average Price and Sales



#### Renton Single Family Average Price and Sales



### Sammamish Single Family Average Price and Sales



### Seattle Single Family Average Price and Sales





### Snoqualmie Single Family Average Price and Sales



### Vashon Single Family Average Price and Sales



### Woodinville Single Family Average Price and Sales



### Arlington Single Family Average Price and Sales



### Bothell Single Family Average Price and Sales



### Edmonds Single Family Average Price and Sales



### **Everett Single Family Average Price and Sales**



### Gold Bar Single Family Average