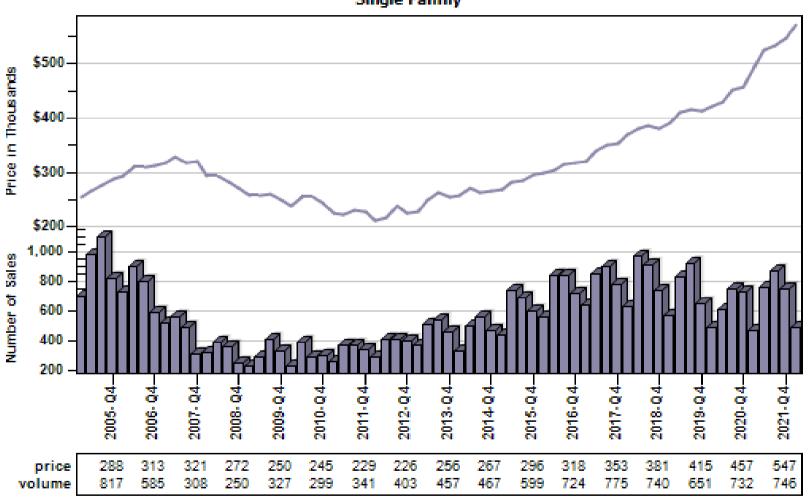

### Pierce County Average Single Family Price and Sales

## Pierce County Average Single Family Price and Sales