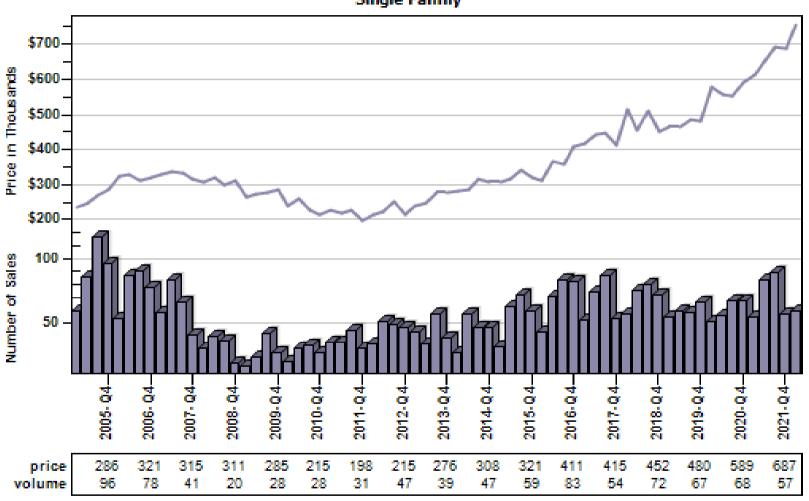

Price and Sales





### Snoqualmie Single Family Average Price and Sales



### Vashon Single Family Average Price and Sales



### Woodinville Single Family Average Price and Sales



### Arlington Single Family Average Price and Sales



### Bothell Single Family Average Price and Sales



### Edmonds Single Family Average Price and Sales



### **Everett Single Family Average Price and Sales**



### Gold Bar Single Family Average Price and Sales



### Granite Falls Single Family Average Price and Sales



#### Lake Stevens Single Family Average Price and Sales



### Lynnwood Single Family Average Price and Sales



### Marysville Single Family Average Price and Sales



#### Monroe Single Family Average Price and Sales



### Mountlake Terrace Single Family Average Price and Sales



### Mukilteo Single Family Average Price and Sales



### Snohomish Single Family Average Price and Sales



### Stanwood Single Family Average Price and Sales



### Sultan Single Family Average Price and Sales



### Anderson Island Single Family Average Price and Sales



#### Bonney Lake Single Family Average Price and Sales



### Buckley Single Family Average Price and Sales





#### Dupont Single Family Average Price and Sales



#### Eatonville Single Family Average Price and Sales



#### Fox Island Single Family Average Price and Sales



#### Gig Harbor Single Family Average Price and Sales



#### Graham Single Family Average Price and Sales



#### Lakebay Single Family Average Price and Sales





### Lakewood Single Family Average Price and Sales



#### Milton Single Fam