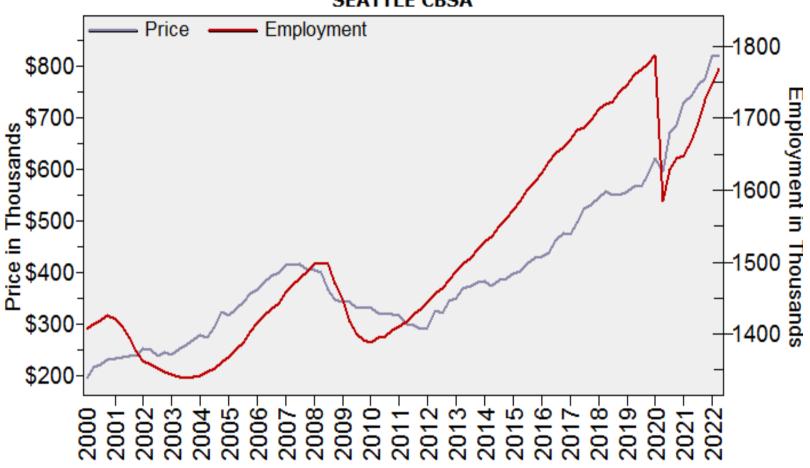

## Seattle CBSA Median Single Family Price and Employment

## Median Single Family Price and Employment SEATTLE CBSA