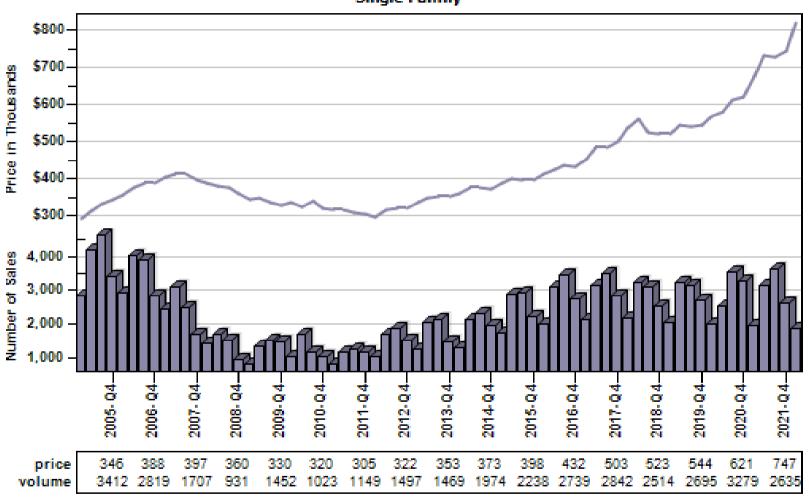

### King County Average Single Family Price and Sales

## King County Average Single Family Price and Sales