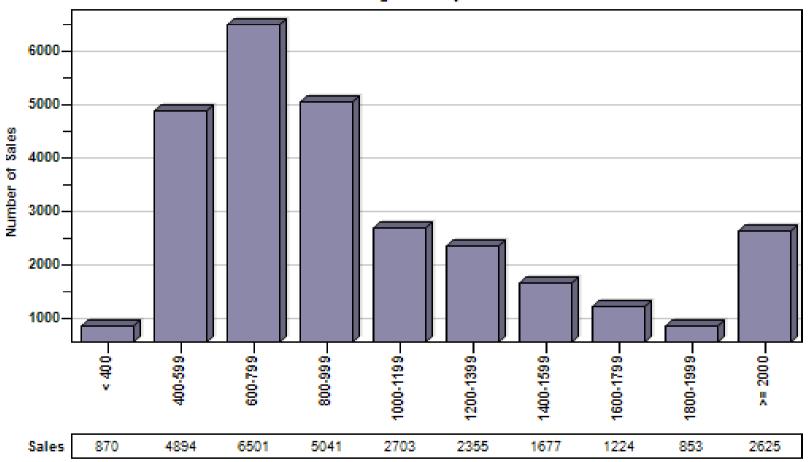

## King County Regular Single Family Past Year Sold Price Distribution

## Regular Sold Price In Thousands Distribution

Single Family

Price Range in Thousands