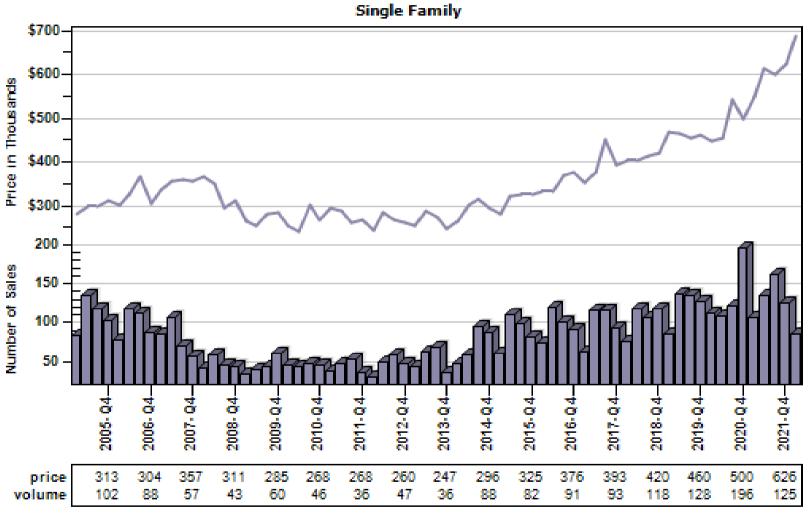

tion

#### **Regular Sold Price In Thousands Distribution**

Single Family



Price Range in Thousands

## Pierce County Regular Single Family Past Year Sold Price Per Living Area Distribution

## Regular Price Per Square Foot of Living Area Distribution Single Family



Price per Living Range

### Pierce County Single Family Regular Sales By Price Range

#### Regular Number of Sales by Price (in Thousands) Range





### Auburn Single Family Average Price and Sales



#### Bellevue Single Family Average Price and Sales



### Black Diamond Single Family Average Price and Sales



### Bothell Single Family Average Price and Sales



### Carnation Single Family Average Price and Sales



### Duvall Single Family Average Price and Sales



### Enumclaw Single Family Average Price and Sales



### Fall City Single Family Average Price and Sales



### Federal Way Single Family Average Price and Sales



### Issaquah Single Family Average Price and Sales



### Kenmore Single Family Average Price and Sales



### Kent Single Family Average Price and Sales



### Kirkland Single Family Average Price and Sales





### Maple Valley Single Family Average Price and Sales



### Medina Single Family Average Price and Sales



### Mercer Island Single Family Average Price and Sales



### North Bend Single Family Average Price and Sales



### Pacific Single Family Average Price and Sales



### Ravensdale Single Family Average Price and Sales



### Redmond Single Family Average Price and Sales



#### Renton Single Family Average Price and Sales



### Sammamish Single Family Avera