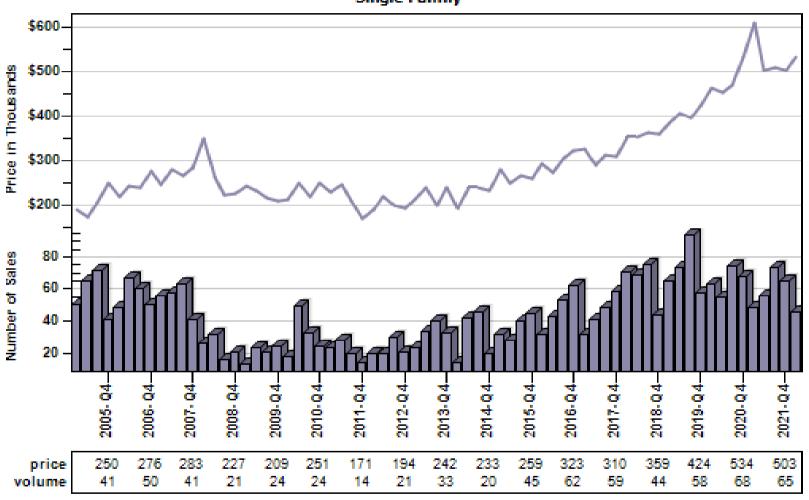

### Snohomish County Average Single Family Price and Sales

### Regular Average Sold Price and Number of Sales