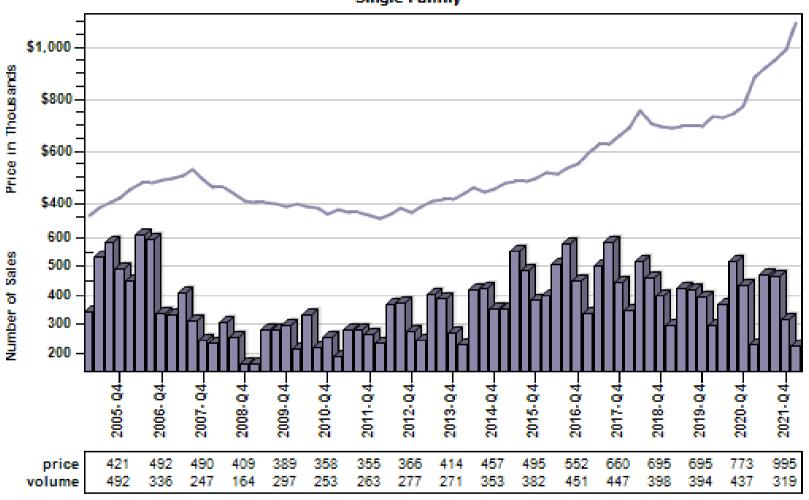

### Medina Single Family Average Price and Sales

### Mercer Island Single Family Average Price and Sales