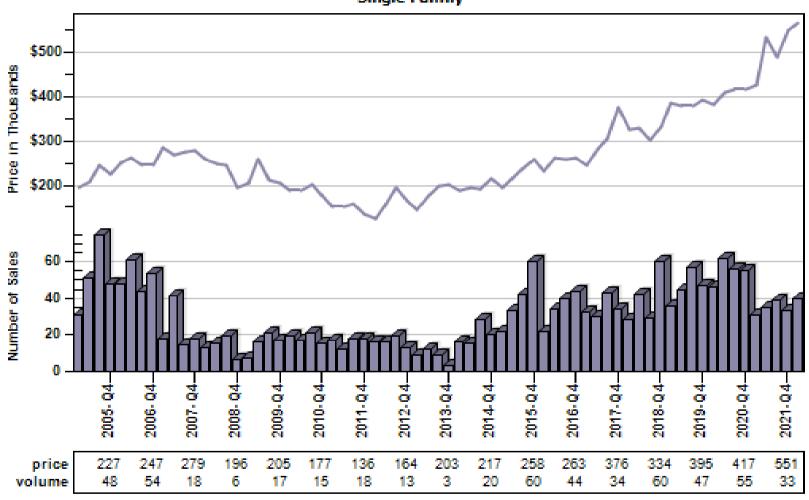

### Pierce County Average Single Family Price and Sales

#### Regular Average Sold Price and Number of Sales

## Pierce County Average Single Family Price and Sales