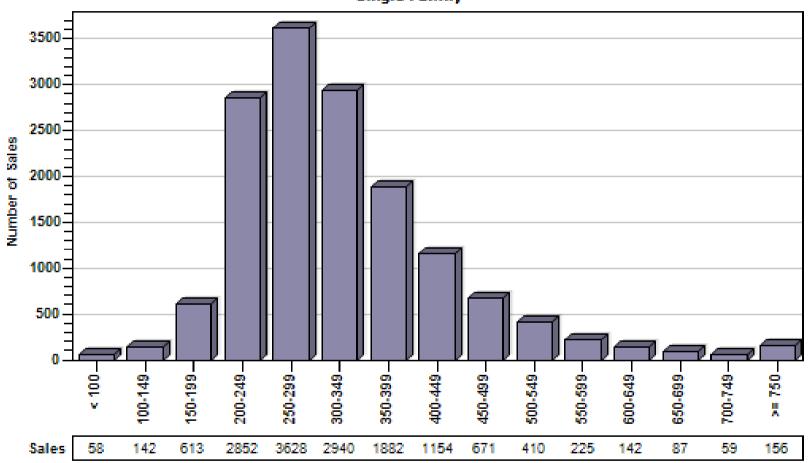

### King County Single Family Regular Sales By Price Range

#### Regular Number of Sales by Price (in Thousands) Range