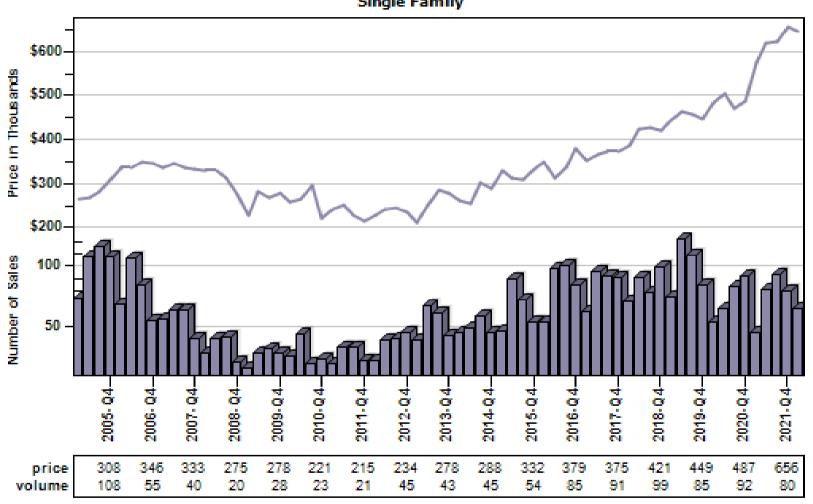

### Snohomish County Average Single Family Price and Sales

### Regular Average Sold Price and Number of Sales