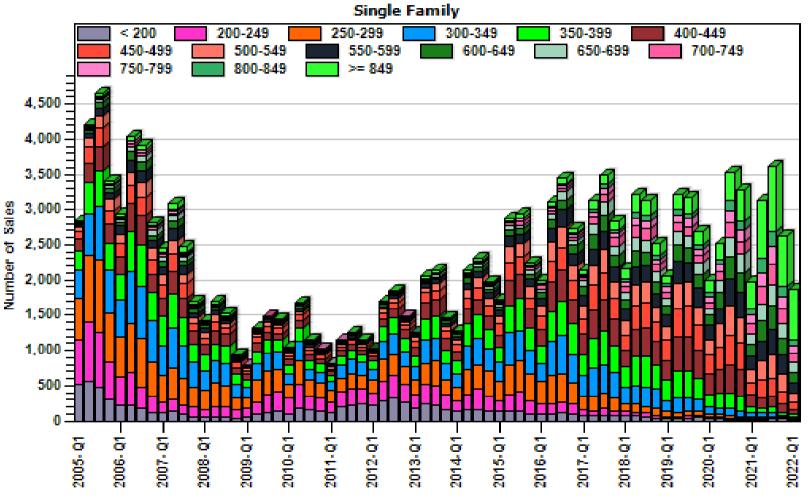

## King County Regular Single Family Past Year Sold Price Distribution

## Regular Sold Price In Thousands Distribution

Single Family

Price Range in Thousands