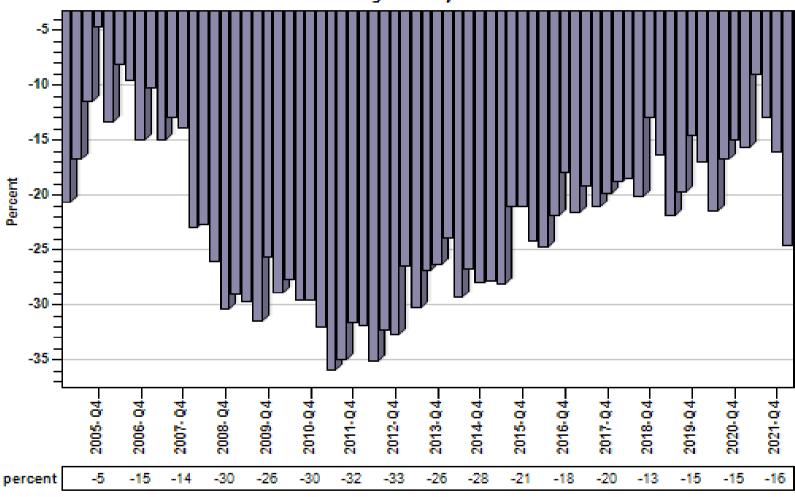

## Snohomish County Single Family REO vs Regular Price Per Living Percent Discount

## REO % Discount To Regular Average Sold Price Per Living Single Family