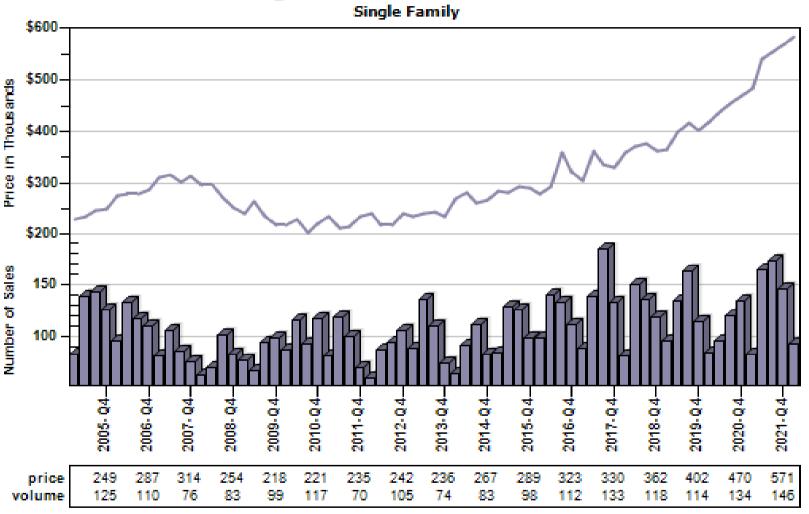

Price and Sales



#### Monroe Single Family Average Price and Sales



### Mountlake Terrace Single Family Average Price and Sales



### Mukilteo Single Family Average Price and Sales



### Snohomish Single Family Average Price and Sales



### Stanwood Single Family Average Price and Sales



### Sultan Single Family Average Price and Sales



### Anderson Island Single Family Average Price and Sales



#### Bonney Lake Single Family Average Price and Sales



### Buckley Single Family Average Price and Sales





#### Dupont Single Family Average Price and Sales



#### Eatonville Single Family Average Price and Sales



#### Fox Island Single Family Average Price and Sales



#### Gig Harbor Single Family Average Price and Sales



#### Graham Single Family Average Price and Sales



#### Lakebay Single Family Average Price and Sales





### Lakewood Single Family Average Price and Sales



#### Milton Single Family Average Price and Sales



#### Orting Single Family Average Price and Sales





#### Puyallup Single Family Average Price and Sales



### Roy Single Family Average Price and Sales



### Spanaway Single Family Average Price and Sales



#### Steilacoom Single Family Average Price and Sales



#### Sumner Single Family Average Price and Sales



#### Tacoma Single Family Average Price and Sales



#### University Place Single Family Average Price and Sales